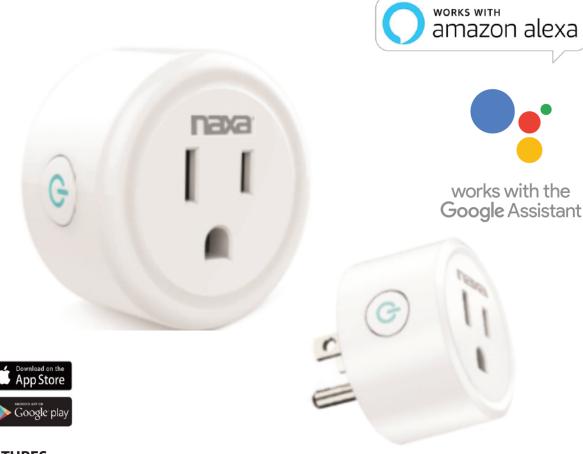

Smart Life App

- Control the Wi-Fi Smart Plug at will whether you're at home or away
- Control your outlet with just your voice by linking Amazon Alexa or Google Assistant to your Smart Plug via the Smart Life app
- Schedule lights, fans, and appliances to turn on or off automatically
- Set timers to conserve excess electricity around your usage and routine
- Simple to set up and easy to use
- Compact design keeps your second outlet free
- Supported Apps: Smart Life, Amazon Alexa, Google Home, also works with IFTTT
- Smart Features: Scheduling, timer, away mode, voice control
- Accessories Included: User manual
- Product Dimensions: 2.00" x 1.90" x 1.90"
- UPC: 840005014738
- For more detailed information about this product including set up information, please download the Setup sheet for this item from the Naxa site.
- \* Features, specifications, measurements and weights may be subject to change without prior notice.