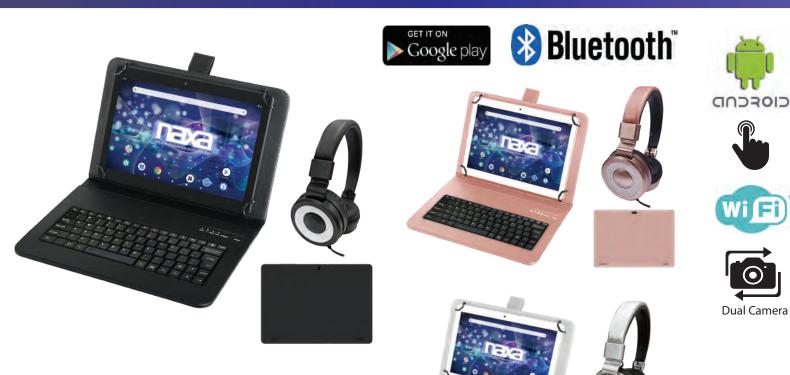

## 10.1" Tablet with Bluetooth<sup>®</sup> Keyboard and Headphone Model: NID-1055

- A high-quality 10.1" Tablet that runs on Android<sup>™</sup> OS 10.0 has a built-in Quad-Core processor, 16GB of internal storage and a Bluetooth<sup>®</sup> Keyboard with case
- Powerful 1.5GHz Quad-Core processor and 2GB of RAM lays endless entertainment options at your fingertips
- Runs apps and games in high HD (1024 x 600) resolution with ease thanks to the independent graphics chip
- Bluetooth<sup>®</sup> keyboard offers further versatility in everyday usage effectively giving your tablet the practicality of a laptop
- Included high fashion headphones allow you to listen to your music and videos anywhere
- Services bundle brings a collection of Google Apps to your tablet, ensuring an unforgettable user experience
- Portability that affords you the luxury of bringing your entertainment with you wherever you go
- · Front and rear cameras make it convenient to take pictures or video chat
- Connect to external devices wirelessly via Bluetooth<sup>®</sup> 4.0
- Accessories included: Bluetooth<sup>®</sup> Keyboard and case, Wired DJ Style Headphone, Power adapter, USB cable, and User manual
- Product Dimensions: 10.2" x 5.8" x .45"
- UPC: 840005016022 Black, 840005016046 Rose Gold, 840005016039 Silver
- \* For more detailed information about this product including set up information, please download the Setup sheet for this item from the Naxa website.
- \* Features, specifications, measurements and weights may be subject to change without prior notice.