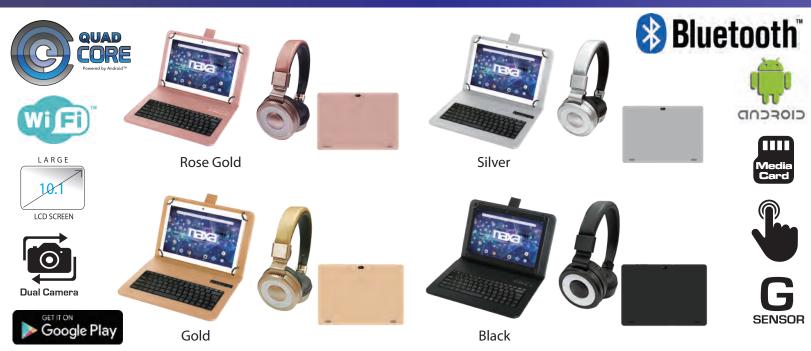

## **FEATURES:**

- 10.1" Full HD Android™ 9.0 Tablet
- Wirelessly connect your tablet with ease thanks to the built-in Bluetooth® functionality
- Bluetooth® keyboard turns your tablet into an all-intensive device that is ready for either entertainment or business usage
- Included DJ style wired headphones offer high quality audio and a distraction-free user experience
- Keyboard folio case cover ensures a longer, more pristine device life by protecting against scratches and dust
- Vivid imagery thanks to the Full HD (IPS) 800 x 1280 screen resolution
- High-power Quad Core Processor turns your tablet into a multimedia powerhouse
- Offers storage capacities of up to 32 GB for all of your important files
- Front and rear cameras allow you to take high-quality photos/videos, as well as enjoy video chats with friends and family
- Accessories included: Bluetooth® keyboard, Keyboard folio case, DJ style wired headphones, and UL approved AC power adapter
- Product Dimensions: 9.55" x 6.80" x 0.40"
- UPC: 840005015261 Black, 840005015278 Gold, 840005015292 Rose Gold, 840005015285 Silver
- \* For more detailed information about this product including set up information, please download the Setup sheet for this item from the Naxa site.
- \* Features, specifications, measurements and weights may be subject to change without prior notice.