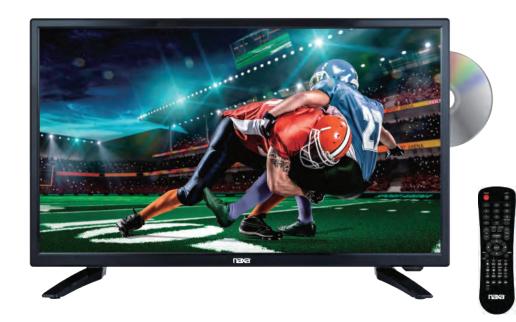

## **FEATURES:**

- A Full HD TV (1080p) that can play DVDs and digital media files (and can be mounted in your car, truck or camper)
- Native 1080p Full HD (1920 x 1080) Resolution
- Built-in high-definition Digital ATSC TV tuner
- Plays DVDs and digital movies, music, and photo files from USB and SD cards
- Inputs: HDMI, Component/Composite (audio-shared), RF 75 Ω coax, PC-VGA + audio, USB
- Outputs: Coaxial digital audio, Headphone
- VESA 100mm x 100mm Wall mount compatible
- Power: AC 100-240V adapter or DC 12V car adapter
- Accessories included: Remote control, TV stand, AC power adapter, DC car adapter, L-shaped coaxial adapter, User manual
- Product Dimensions: 22.25" x 6.6" x 14.5"
- UPC: 840005011515
- \* For more detailed information about this product including set up information, please download the Setup sheet for this item from the Naxa site.
- \* Features, specifications, measurements and weights may be subject to change without prior notice.