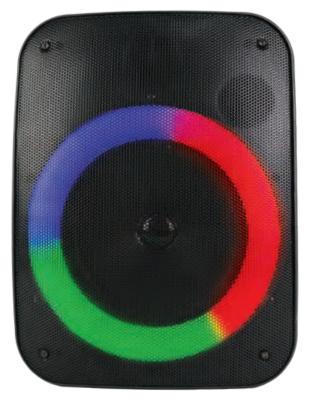

## **FEATURES:**

- Bluetooth® functionality allows you to wirelessly stream all your favorite music content from Bluetooth-enabled devices in high-quality audio
- Connect to other Sound Pro NDS-6006 TWS speakers allowing you to sync speakers up to 33 feet from each other without any wires
- Start the party off right with the Circular Full Color Wave Disco Lights
- Play media from removable storage devices, such as TF memory cards and USB flash drives thanks to the built-in TF card slot and USB port
- High-power speaker produces peerless soft, clear, and dynamic sound
- Tune in on all of your favorite local radio station with the FM radio tuner
- Built-in carrying handle allows you to move the speaker anywhere easily
- Accessories included: User manual, Charging cable,
  & Audio cable
- Product Dimensions: 8.7" x 8" x 11.5"
- UPC: 840005016466
- \* Battery life may vary based on volume level & type of usage.
- \* For more detailed information about this product including set up information, please download the Setup sheet for this item from the Naxa site.
- \* Features, specifications, measurements and weights may be subject to change without prior notice.