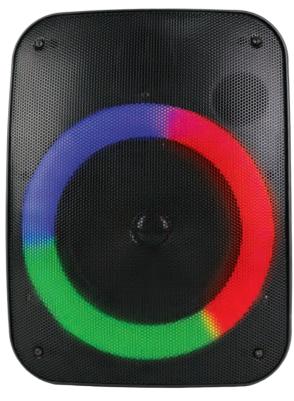

## **FEATURES:**

- Bluetooth® functionality allows you to wirelessly stream all your favorite music content from Bluetooth-enabled devices in high-quality audio
- Connect to other Sound Pro NDS-4003 TWS speakers allowing you to sync speakers up to 33 feet from each other without any wires
- Start the party off right with the Circular Full Color Wave Disco Lights
- Play media from removable storage devices, such as TF memory cards and USB flash drives thanks to the built-in TF card slot and USB port
- High-power speaker produces peerless soft, clear, and dynamic sound
- Tune in on all of your favorite local radio station with the FM radio tuner
- Built-in carrying handle allows you to move the speaker anywhere easily
- · Accessories included: USB charge cable, Audio cable, User manual
- Product Dimensions: 6.5" x 5.7" x 8.5"
- UPC: 840005016442
- \* Battery life may vary based on volume level & type of usage.
- \* For more detailed information about this product including set up information, please download the Setup sheet for this item from the Naxa site.
- \* Features, specifications, measurements and weights may be subject to change without prior notice.