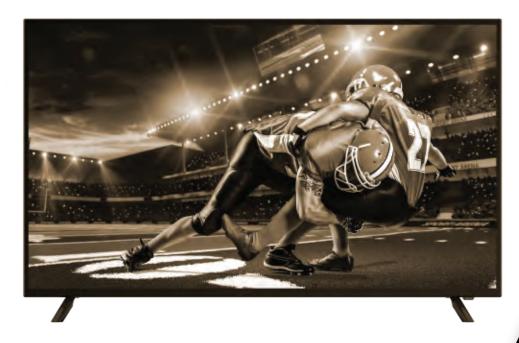

## **FEATURES:**

- 50" large screen Full HDTV (1080p) that plays digital media files
- 1080p Full HD (1920 x 1080) Resolution
- Connect to your computer via HDMI input to view online content in high-quality resolution on LED TV
- Built-in Digital ATSC TV tuner that receives free over-the-air HD TV stations
- Play music and view photo files from a USB flash drive
- Inputs: HDMI x 3, YpbPR & AV IN, PC-VGA + Audio, USB x 1
- Outputs: Coaxial digital audio, headphone
- VESA 200mm x 200mm Wall Mount Compatible
- Power: AC 100-240V
- · Accessories included: Remote control, TV stand, User manual
- Product Dimensions: 44.4" x 9.6 (3.2)" x 28.3"
- UPC: **840005016183**
- \* For more detailed information about this product including set up information, please download the Setup sheet for this item from the Naxa site.
- \* Features, specifications, measurements and weights may be subject to change without prior notice.