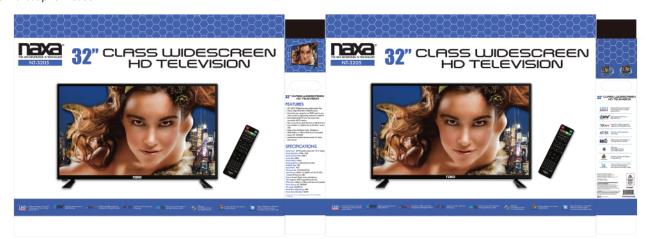

## **FEATURES:**

- 32" HD TV (720p) that plays digital media files
- Native 720p HD (1366 x 768) Resolution
- Connect to your computer via HDMI input to view online content in high-quality resolution on LED TV
- Built-in Digital ATSC TV tuner that receives free over-the-air HD TV stations
- Play music and view photo files from a USB flash drive
- Inputs: HDMI x 3, YpBPR & AV IN, PC-VGA + Audio, USB
- Outputs: Coaxial digital audio, headphone
- VESA 200mm x 100mm Wall Mount Compatible
- Power: AC 100-240V
- · Accessories included: Remote control, TV stand, User manual
- Product Dimensions: 28.9" x 7.8" x 18.7"
- UPC: 840005016220
- \* For more detailed information about this product including set up information, please download the Setup sheet for this item from the Naxa site.
- \* Features, specifications, measurements and weights may be subject to change without prior notice.