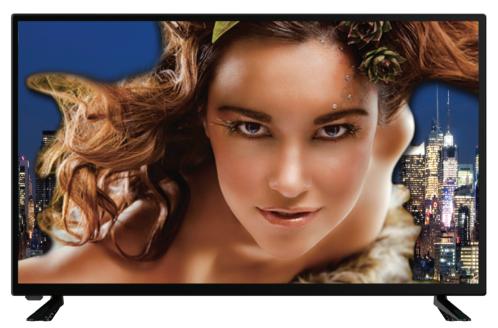

## **FEATURES:**

- 32" HD TV (720p) that plays digital media files
- Native 720p HD (1366 x 768) Resolution
- Connect to your computer via HDMI input to view online content in high-quality resolution on LED TV
- Built-in Digital ATSC TV tuner that receives free over-the-air HD TV stations
- Play music and view photo files from a USB flash drive
- Inputs: HDMI x 3, YpBPR & AV IN, PC-VGA + Audio, USB
- Outputs: Coaxial digital audio, headphone
- VESA 200mm x 100mm Wall Mount Compatible
- Power: AC 100-240V
- · Accessories included: Remote control, TV stand, User manual
- Product Dimensions: 28.9" x 7.8" x 18.7"
- UPC: 840005016220
- \* For more detailed information about this product including set up information, please download the Setup sheet for this item from the Naxa site.
- \* Features, specifications, measurements and weights may be subject to change without prior notice.