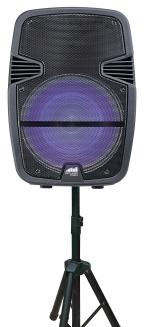

**10,000 W** PMPO

2 Stands Included

Media Card Input

- 2-in-1 speaker bundle gives you two high-quality Bluetooth® speakers with wireless TWS sync function
- Wirelessly stream all of your favorite media content via Bluetooth®
- Connect speakers with ease thanks to TWS function, allowing you to sync speakers up to 33 Feet from each other without any wires
- LED (Red) Display make for an easy-to-use user experience
- Release your inner Rock star with friends and family thanks to the included wired microphone
- Start the party off right with the Disco Light
- Two 15" full-frequency speakers pump out room-filling, high-quality audio with ease
- Enjoy media from removable storage devices, such as USB flash drives and Media cards via the USB input and TF card slot
- Manually connect external media devices via the included auxiliary input jack
- Tune in on all your favorite local radio stations thanks to the FM tuner
- Fully control your entertainment experience with the 3 control knobs
- Accessories included: Remote Control, User Manual, Wired Microphone x 2, Stand x 2, UL Power adapter x 2
- Product Dimensions: 15.20" x 11.90" x 23.20"
- Product Weight: 15.73 lbs.
- Giftbox Dimensions: 27.00" x 19.20" x 26.00"
- Giftbox Weight: 43.01 lbs.
- Master Carton Dimensions: 26.77" x 19.09" x 25.59"
- Master Carton Weight: 42.11
- UPC: 840005015957