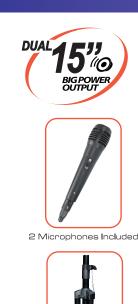

**10,000 W** PMPO

2 Stands Included

Media Card Input

- 2-in-1 speaker bundle gives you two high-quality Bluetooth® speakers with wireless TWS sync function
- Wirelessly stream all of your favorite media content via Bluetooth®
- Connect speakers with ease thanks to TWS function, allowing you to sync speakers up to 33 Feet from each other without any wires
- LED (Red) Display make for an easy-to-use user experience
- Release your inner Rock star with friends and family thanks to the included wired microphone
- Start the party off right with the Disco Light
- Two 15" full-frequency speakers pump out room-filling, high-quality audio with ease
- Enjoy media from removable storage devices, such as USB flash drives and Media cards via the USB input and TF card slot
- Manually connect external media devices via the included auxiliary input jack
- Tune in on all your favorite local radio stations thanks to the FM tuner
- Fully control your entertainment experience with the 3 control knobs
- Accessories included: Remote Control, User Manual, Wired Microphone x 2, Stand x 2, UL Power adapter x 2
- Product Dimensions: 15.20" x 11.90" x 23.20"
- Product Weight: 15.73 lbs.
- Giftbox Dimensions: 27.00" x 19.20" x 26.00"
- Giftbox Weight: 43.01 lbs.
- Master Carton Dimensions: 26.77" x 19.09" x 25.59"
- Master Carton Weight: 42.11
- UPC: 840005015957