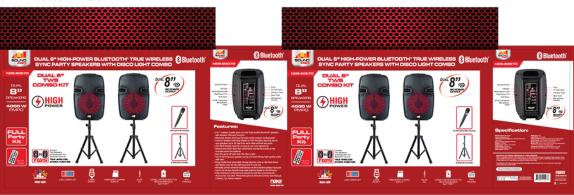

**10,000 W** PMPO

2 Stands Included

Media Card Input

- 2-in-1 speaker bundle gives you two high-quality Bluetooth® speakers with wireless TWS sync function
- Wirelessly stream all of your favorite media content via Bluetooth®
- Connect speakers with ease thanks to TWS function, allowing you to sync speakers up to 33 Feet from each other without any wires
- LED (Red) Display make for an easy-to-use user experience
- Release your inner Rock star with friends and family thanks to the included wired microphone
- Start the party off right with the Disco Light
- Two 15" full-frequency speakers pump out room-filling, high-quality audio with ease
- Enjoy media from removable storage devices, such as USB flash drives and Media cards via the USB input and TF card slot
- Manually connect external media devices via the included auxiliary input jack
- Tune in on all your favorite local radio stations thanks to the FM tuner
- Fully control your entertainment experience with the 3 control knobs
- Accessories included: Remote Control, User Manual, Wired Microphone x 2, Stand x 2, UL Power adapter x 2
- Product Dimensions: 15.20" x 11.90" x 23.20"
- Product Weight: 15.73 lbs.
- Giftbox Dimensions: 27.00" x 19.20" x 26.00"
- Giftbox Weight: 43.01 lbs.
- Master Carton Dimensions: 26.77" x 19.09" x 25.59"
- Master Carton Weight: 42.11
- UPC: 840005015957