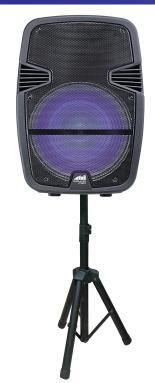

**10,000 W** PMPO

2 Stands Included

Media Card Input

- 2-in-1 speaker bundle gives you two high-quality Bluetooth® speakers with wireless TWS sync function
- Wirelessly stream all of your favorite media content via Bluetooth®
- Connect speakers with ease thanks to TWS function, allowing you to sync speakers up to 33 Feet from each other without any wires
- LED (Red) Display make for an easy-to-use user experience
- Release your inner Rock star with friends and family thanks to the included wired microphone
- Start the party off right with the Disco Light
- Two 15" full-frequency speakers pump out room-filling, high-quality audio with ease
- Enjoy media from removable storage devices, such as USB flash drives and Media cards via the USB input and TF card slot
- Manually connect external media devices via the included auxiliary input jack
- Tune in on all your favorite local radio stations thanks to the FM tuner
- Fully control your entertainment experience with the 3 control knobs
- Accessories included: Remote Control, User Manual, Wired Microphone x 2, Stand x 2, UL Power adapter x 2
- Product Dimensions: 15.20" x 11.90" x 23.20"
- Product Weight: 15.73 lbs.
- Giftbox Dimensions: 27.00" x 19.20" x 26.00"
- Giftbox Weight: 43.01 lbs.
- Master Carton Dimensions: 26.77" x 19.09" x 25.59"
- Master Carton Weight: 42.11
- UPC: 840005015957