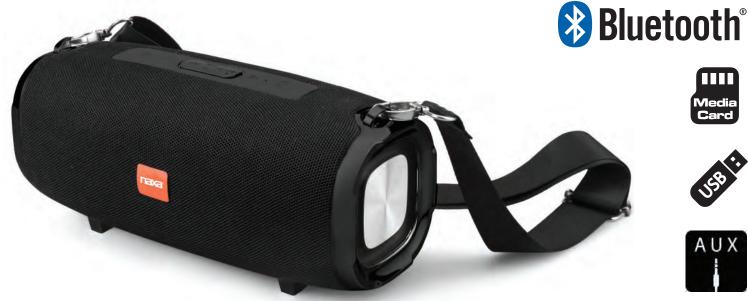

## **FEATURES:**

- Bluetooth® functionality allows you to wirelessly stream all your favorite entertainment content from Bluetooth-enabled devices in high-quality audio
- Play media from removable storage devices, such as TF memory cards and USB flash drives thanks to the built-in TF card slot and USB port
- Modern, stylish design and included carrying strap make this Bluetooth® speaker a welcome accessory for wherever you go
- LED indicator light keeps you in the know on all status updates
- High-power speaker produces peerless soft, clear, and dynamic sound
- Manually connect external media devices via the auxiliary input, boasting a seamless connection with minimal transmission loss
- Tune in on all of your favorite local radio station with the FM radio tuner
- Accessories included: USB charge cable, Carrying strap, User manual
- Product Dimensions: 11.1" x 4.7" x 4.75"
- UPC: 840005015971
- \* For more detailed information about this product including set up information, please download the Setup sheet for this item from the Naxa site.
- \* Features, specifications, measurements and weights may be subject to change without prior notice.