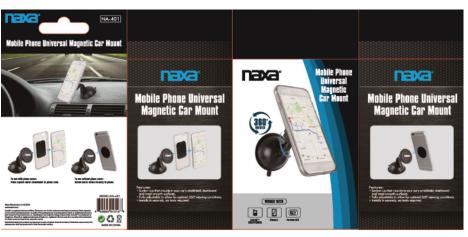

- Suction cup that mounts to your car's windshield, dashboard and most smooth surfaces
- Fully adjustable to allow for optimal 360° viewing conditions
- Fully adjustable side grips and legs to fit most cell phones
- Quick release button lets you grab your phone and go
- · Installs in seconds, no tools required
- Accessories Included: Set of circular (with adhesive) and rectangular metal plates
- Product Dimensions: 1.70" x 1.70" x 6.80"
- Product Weight: 0.13 lbs.
- Giftbox Dimensions: 3.05" x 2.55" x 5.40"
- Giftbox Weight: 0.22 lbs.
- Units per Inner Carton: 5
- Inner Carton Dimensions: 13.70" x 5.90" x 3.60"
- Inner Carton Weight: 1.36 lbs.
- Units per Master Carton: 10
- Master Carton Dimensions: 13.95" x 6.80" x 7.50"
- Master Carton Weight: 3.00 lbs.
- UPC: 840005013168