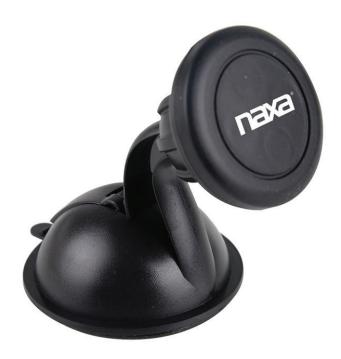

- Suction cup that mounts to your car's windshield, dashboard and most smooth surfaces
- Fully adjustable to allow for optimal 360° viewing conditions
- Fully adjustable side grips and legs to fit most cell phones
- Quick release button lets you grab your phone and go
- · Installs in seconds, no tools required
- Accessories Included: Set of circular (with adhesive) and rectangular metal plates
- Product Dimensions: 1.70" x 1.70" x 6.80"
- Product Weight: 0.13 lbs.
- Giftbox Dimensions: 3.05" x 2.55" x 5.40"
- Giftbox Weight: 0.22 lbs.
- Units per Inner Carton: 5
- Inner Carton Dimensions: 13.70" x 5.90" x 3.60"
- Inner Carton Weight: 1.36 lbs.
- Units per Master Carton: 10
- Master Carton Dimensions: 13.95" x 6.80" x 7.50"
- Master Carton Weight: 3.00 lbs.
- UPC: 840005013168