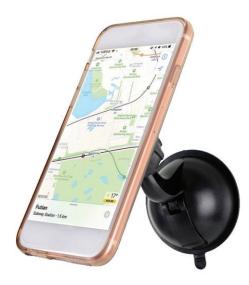

- Suction cup that mounts to your car's windshield, dashboard and most smooth surfaces
- Fully adjustable to allow for optimal 360° viewing conditions
- Fully adjustable side grips and legs to fit most cell phones
- Quick release button lets you grab your phone and go
- · Installs in seconds, no tools required
- Accessories Included: Set of circular (with adhesive) and rectangular metal plates
- Product Dimensions: 1.70" x 1.70" x 6.80"
- Product Weight: 0.13 lbs.
- Giftbox Dimensions: 3.05" x 2.55" x 5.40"
- Giftbox Weight: 0.22 lbs.
- Units per Inner Carton: 5
- Inner Carton Dimensions: 13.70" x 5.90" x 3.60"
- Inner Carton Weight: 1.36 lbs.
- Units per Master Carton: 10
- Master Carton Dimensions: 13.95" x 6.80" x 7.50"
- Master Carton Weight: 3.00 lbs.
- UPC: 840005013168