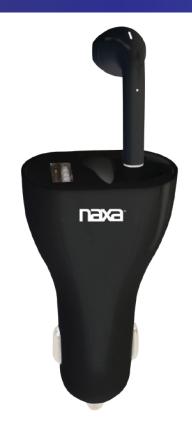

\*\*Battery life may vary based on volume level & type of usage.

- Helping you stay safe out on the road, the Bluetooth® earbud allows you to answer and make calls hands-free
- Listen to all of your favorite music in style on the go thanks to the earbud's Bluetooth® functionality that lets you stream wirelessly from external media devices
- Car Charger fits into every vehicle's cigarette lighter receptacle, offering a quick and easy charging experience that ensures you're never left hanging with a dead battery
- Utilize the micro USB charge port to charge your external devices while charging your earbud at the same time
- Sleek, modern design makes this Bluetooth  $^{\circ}$  earbud a welcome accessory for any occasion
- Long-lasting earbud battery gives you hours of entertainment at a time
- Accessories included: Car Charger, User Manual
- Product Dimensions: 3.37" x 1.46" x 0.83"
- Product Weight: 0.04 lbs.
- Giftbox Dimensions: 5.23" x 3.60" x 1.30"
- Giftbox Weight: 0.17 lbs.
- Master Carton Dimensions: 9.00" x 7.80" x 7.50"
- Master Carton Weight: 2.33 lbs.
- UPC: 840005015636