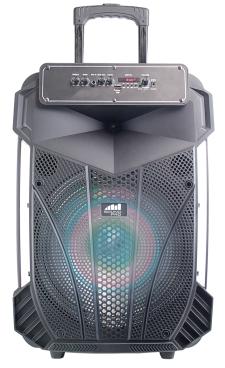

Rechargeable Battery

Media Card Input

Connect Two of the Same Speaker wirelessly with One Bluetooth® Source TRUE WIRELESS

STEREO FUNCTION

- Wirelessly stream all of your favorite media content via Bluetooth®
- Connect to other Naxa NDS-1535 TWS speakers allowing you to sync speakers up to 33 Feet from each other without any wires
- LED (Red) Display make for an easy-to-use user experience
- Release your inner Rock star with friends and family thanks to the included wired microphone
- Start the party off right with the Disco Light
- Full-frequency speakers pump out room-filling, high-quality audio with ease
- Enjoy media from removable storage devices, such as USB flash drives and Media cards via the USB input and TF card slot
- Manually connect external media devices via the included auxiliary input jack
- Tune in on all your favorite local radio stations thanks to the FM tuner
- Fully control your entertainment experience with the 5 control knobs
- Built-in trolley and wheels allow you to move the speaker anywhere easily
- Accessories included: Wired Microphone, Remote Control, User Manual, UL Power Adapter
- Product Dimensions: 16.90" x 12.40" x 25.20"
- Product Weight: 18.15 lbs.
- Giftbox Dimensions: 17.75" x 14.30" x 26.10"
- Giftbox Weight: 22.11 lbs.
- Master Carton Dimensions: 17.75" x 14.30" x 26.10"
- Master Carton Weight: 22.11 lbs.
- UPC: 840005015858