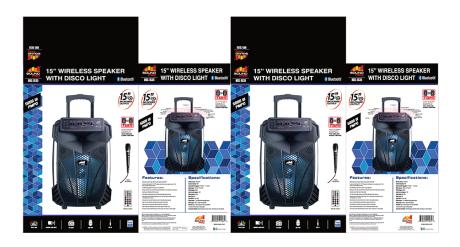

Rechargeable Battery

Media Card Input

Connect Two of the Same Speaker wirelessly with One Bluetooth® Source TRUE WIRELESS

STEREO FUNCTION

- Wirelessly stream all of your favorite media content via Bluetooth®
- Connect to other Naxa NDS-1535 TWS speakers allowing you to sync speakers up to 33 Feet from each other without any wires
- LED (Red) Display make for an easy-to-use user experience
- Release your inner Rock star with friends and family thanks to the included wired microphone
- Start the party off right with the Disco Light
- Full-frequency speakers pump out room-filling, high-quality audio with ease
- Enjoy media from removable storage devices, such as USB flash drives and Media cards via the USB input and TF card slot
- Manually connect external media devices via the included auxiliary input jack
- Tune in on all your favorite local radio stations thanks to the FM tuner
- Fully control your entertainment experience with the 5 control knobs
- Built-in trolley and wheels allow you to move the speaker anywhere easily
- Accessories included: Wired Microphone, Remote Control, User Manual, UL Power Adapter
- Product Dimensions: 16.90" x 12.40" x 25.20"
- Product Weight: 18.15 lbs.
- Giftbox Dimensions: 17.75" x 14.30" x 26.10"
- Giftbox Weight: 22.11 lbs.
- Master Carton Dimensions: 17.75" x 14.30" x 26.10"
- Master Carton Weight: 22.11 lbs.
- UPC: 840005015858