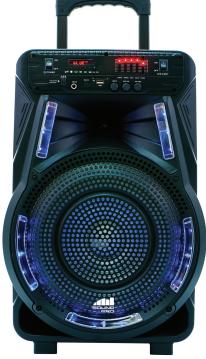

Rechargeable Battery

Media Card Input

Connect Two of the Same Speaker wirelessly with One Bluetooth® Source TRUE WIRELESS

TRUE WIRELESS
STEREO FUNCTION

- Wirelessly stream all of your favorite media content via Bluetooth®
- Connect to other Naxa NDS-1234 TWS speakers allowing you to sync speakers up to 33 Feet from each other without any wires
- LED (Red) Display make for an easy-to-use user experience
- Release your inner Rock star with friends and family thanks to the included wired microphone
- · Start the party off right with the Disco Light
- Full-frequency speakers pump out room-filling, high-quality audio with ease
- Enjoy media from removable storage devices, such as USB flash drives and Media cards via the USB input and TF card slot
- Manually connect external media devices via the included auxiliary input jack
- Tune in on all your favorite local radio stations thanks to the FM tuner
- Fully control your entertainment experience with the 5 control knobs
- Built-in trolley and wheels allow you to move the speaker anywhere easily
- Accessories included: Wired Microphone, Remote Control, User Manual, UL Power Adapter
- Product Dimensions: 14.20" x 12.50" x 21.30"
- Product Weight: 14.20 lbs.
- Giftbox Dimensions: 15.00" x 13.80" x 22.80"
- Giftbox Weight: 17.69 lbs.
- Master Carton Dimensions: 14.96" x 13.62" x 22.76"
- Master Carton Weight: 17.60 lbs.
- UPC: 840005015674