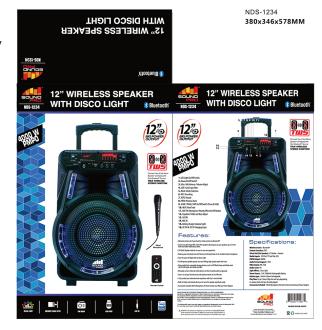

Rechargeable Battery

Media Card Input

Connect Two of the Same Speaker wirelessly with One Bluetooth® Source TRUE WIRELESS

TRUE WIRELESS
STEREO FUNCTION

- Wirelessly stream all of your favorite media content via Bluetooth®
- Connect to other Naxa NDS-1234 TWS speakers allowing you to sync speakers up to 33 Feet from each other without any wires
- LED (Red) Display make for an easy-to-use user experience
- Release your inner Rock star with friends and family thanks to the included wired microphone
- · Start the party off right with the Disco Light
- Full-frequency speakers pump out room-filling, high-quality audio with ease
- Enjoy media from removable storage devices, such as USB flash drives and Media cards via the USB input and TF card slot
- Manually connect external media devices via the included auxiliary input jack
- Tune in on all your favorite local radio stations thanks to the FM tuner
- Fully control your entertainment experience with the 5 control knobs
- Built-in trolley and wheels allow you to move the speaker anywhere easily
- Accessories included: Wired Microphone, Remote Control, User Manual, UL Power Adapter
- Product Dimensions: 14.20" x 12.50" x 21.30"
- Product Weight: 14.20 lbs.
- Giftbox Dimensions: 15.00" x 13.80" x 22.80"
- Giftbox Weight: 17.69 lbs.
- Master Carton Dimensions: 14.96" x 13.62" x 22.76"
- Master Carton Weight: 17.60 lbs.
- UPC: 840005015674