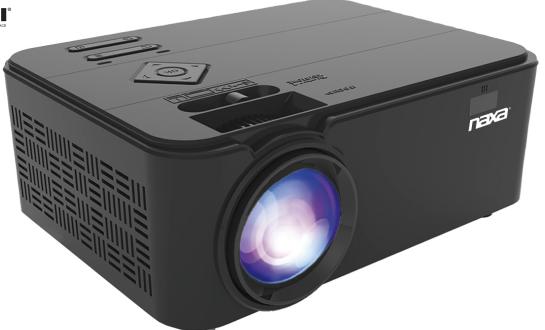

Viewable Screen Size

Built-in Speaker

Media Card Input

- Enjoy all your favorite sports teams, movies, and TV shows with friends and family in an immersive LCD entertainment experience
- Bluetooth® functionality allows you to connect the projector to external speakers for a better sound experience
- LCD projector delivers high-quality entertainment in vivid imagery
- Offers a wide variety of multi-media functionality, allowing you to stream media via MHL mobile connection, USB flash drives, memory cards, 2 HDMI connections, and AV IN connection with ease
- Many different inputs allow for connecting your favorite devices such as: cable boxes, game consoles, blue-ray players, and streaming devices like smartphones, tablets, Roku® sticks, Amazon® Fire Stick, & Apple® TV
- Listen to your favorite media privately and distraction-free thanks to the 3.5mm headphone input
- High-powered speakers will fill any entertainment room for all to enjoy
- Long-lasting LED bulb life delivers up to 20,000 hours of usage at a time
- Full-function remote control allows you to conveniently operate your projector entirely from the comfort of your couch
- · Accessories included: UL Power adaptor, Full-function remote control, User Manual
- Product Dimensions: 6.00" x 3.18" x 8.02"
- Product Weight: 1.83 lbs.
- Giftbox Dimensions: 7.95" x 3.95" x 12.55"
- Giftbox Weight: 2.86 lbs.
- Master Carton Dimensions: 8.90" x 8.15" x 12.55"
- Master Carton Weight: 6.30 lbs.
- UPC: 840005015582