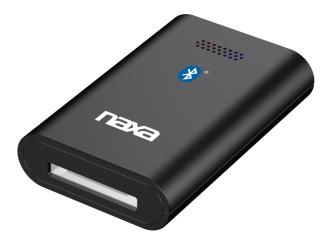

## Features

- An adapter that adds wireless Bluetooth® technology to both 30-pin docks made for iPod® and iPhone® and any device with an AUX input connector
- Connect your modern smartphone, tablet, or other
- Bluetooth® enabled device with old speaker docks and other accessories made for iPod®/iPhone®
- Connect your modern smartphone, tablet, or other Bluetooth® enabled device to any 3.5 mm audio input jack
- Bluetooth® v3.0 EDR with A2DP
- Charges over micro USB
- Power: Built-in rechargeable battery (180mAh) provides up to 6 hours of play time
- Accessories included: Micro USB cable, 3.5 mm AUX cable

## Specifications

- Product Name: Wireless Audio Adapter with Bluetooth® for iPod® and iPhone® Dock and AUX Input Connectors
- Product Description: An adapter that adds wireless Bluetooth® technology to both 30-pin docks made for iPod® and iPhone® and any device with an AUX input connector
- Accessories included: Micro USB cable, 3.5 mm AUX cable, User manual