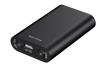

## Features

- An adapter that adds wireless Bluetooth® technology to both 30-pin docks made for iPod® and iPhone® and any device with an AUX input connector
- Connect your modern smartphone, tablet, or other
- Bluetooth® enabled device with old speaker docks and other accessories made for iPod®/iPhone®
- Connect your modern smartphone, tablet, or other Bluetooth® enabled device to any 3.5 mm audio input jack
- Bluetooth® v3.0 EDR with A2DP
- Charges over micro USB
- Power: Built-in rechargeable battery (180mAh) provides up to 6 hours of play time
- Accessories included: Micro USB cable, 3.5 mm AUX cable

## Specifications

- Product Name: Wireless Audio Adapter with Bluetooth® for iPod® and iPhone® Dock and AUX Input Connectors
- Product Description: An adapter that adds wireless Bluetooth® technology to both 30-pin docks made for iPod® and iPhone® and any device with an AUX input connector
- Accessories included: Micro USB cable, 3.5 mm AUX cable, User manual