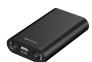

## **Features**

- An adapter that adds wireless Bluetooth® technology to any device with an AUX input connector
- Connect your modern smartphone, tablet, or other Bluetooth® enabled device to any 3.5mm audio input jack
- Bluetooth® v3.0 EDR with A2DP
- Charges over micro USB
- Power: Built-in rechargeable battery (180mAh) provides up to 6 hours of play time
- Accessories included: Micro USB cable, 3.5mm AUX cable

## **Specifications**

- o Product Name: Wireless Audio Adapter with Bluetooth® for AUX Input Connectors
- o Product Description: An adapter that adds wireless Bluetooth® technology to any device with an AUX input connector
- ∘ **Power Source:** Rechargeable Battery: 3.7V/180mAh