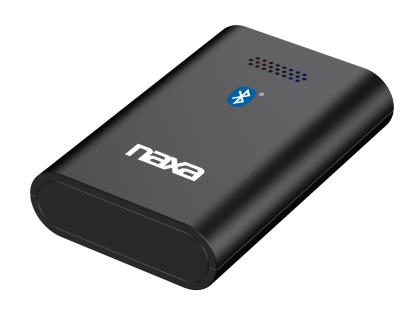

## **Features**

- An adapter that adds wireless Bluetooth® technology to any device with an AUX input connector
- Connect your modern smartphone, tablet, or other Bluetooth® enabled device to any 3.5mm audio input jack
- Bluetooth® v3.0 EDR with A2DP
- Charges over micro USB
- Power: Built-in rechargeable battery (180mAh) provides up to 6 hours of play time
- Accessories included: Micro USB cable, 3.5mm AUX cable

## **Specifications**

- o Product Name: Wireless Audio Adapter with Bluetooth® for AUX Input Connectors
- o Product Description: An adapter that adds wireless Bluetooth® technology to any device with an AUX input connector
- ∘ **Power Source:** Rechargeable Battery: 3.7V/180mAh