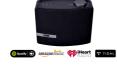

## Features

- Voice-controlled speaker with Amazon Alexa support
- Use Amazon Alexa voice control to play music, get information, news, sport scores, weather, and more
- Certified for use with Amazon Alexa (including Amazon Music, Spotify, Tidal and iHeartRadio)
- Connect up to 6 speakers on your Wi-Fi network
- Wireless Bluetooth® connection
- Free-to-download Naxa Resound app controls Wi-Fi functions (requires an iPhone® or Android™ OS smartphone)
- AUX input (3.5 mm)
- Output power: 10W RMS @ 10% THD (2 drivers)
- Power: AC power adapter
- Accessories included: AC power adapter, 3.5 mm AUX cable, User manual

## Specifications

- Product Name: Wi-Fi Bluetooth® Multi-Room Speaker with Amazon Alexa Voice Control
- **Speaker Output:** Total Output: 10W RMS, 2 x 5W Full-Range Drivers
- Voice Assistant: Amazon Alexa support (always on)
- Certified Services: Amazon Music, Spotify, iHeartRadio, Tidal, and other Amazon Verified Voice Services
- Microphone: Dual-band Wi-Fi supports 802.11 a/b/g/n (2.4 and 2.5 GHz) networks
- Wireless Range: Wi-Fi up to 100 ft., Bluetooth® up to 33 ft.
- Wireless Source: Wi-Fi, Bluetooth®
- Water Resistance: IPX4
- Multi-room Audio Support: Up to 6 speakers
- Input: 3.5mm AUX Audio
- Companion App Support: iPhone® iOS and Android™
- **Power Source:** AC 100-240V, DC: 9V/1.5A
- Accessories included: AC power adapter, 3.5 mm AUX cable, User manual