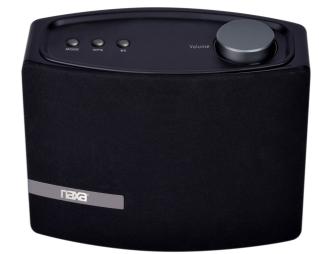

## Features

- Voice-controlled speaker with Amazon Alexa support
- Use Amazon Alexa voice control to play music, get information, news, sport scores, weather, and more
- Certified for use with Amazon Alexa (including Amazon Music, Spotify, Tidal and iHeartRadio)
- Connect up to 6 speakers on your Wi-Fi network
- Wireless Bluetooth® connection
- Free-to-download Naxa Resound app controls Wi-Fi functions (requires an iPhone® or Android™ OS smartphone)
- AUX input (3.5 mm)
- Output power: 10W RMS @ 10% THD (2 drivers)
- Power: AC power adapter
- Accessories included: AC power adapter, 3.5 mm AUX cable, User manual

## Specifications

- Product Name: Wi-Fi Bluetooth® Multi-Room Speaker with Amazon Alexa Voice Control
- **Speaker Output:** Total Output: 10W RMS, 2 x 5W Full-Range Drivers
- Voice Assistant: Amazon Alexa support (always on)
- Certified Services: Amazon Music, Spotify, iHeartRadio, Tidal, and other Amazon Verified Voice Services
- Microphone: Dual-band Wi-Fi supports 802.11 a/b/g/n (2.4 and 2.5 GHz) networks
- Wireless Range: Wi-Fi up to 100 ft., Bluetooth® up to 33 ft.
- Wireless Source: Wi-Fi, Bluetooth®
- Water Resistance: IPX4
- Multi-room Audio Support: Up to 6 speakers
- Input: 3.5mm AUX Audio
- Companion App Support: iPhone® iOS and Android™
- **Power Source:** AC 100-240V, DC: 9V/1.5A
- Accessories included: AC power adapter, 3.5 mm AUX cable, User manual