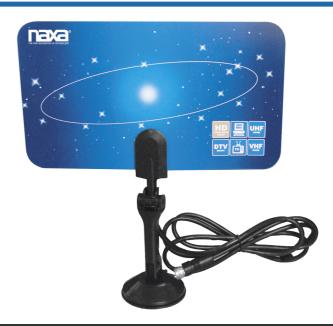

## Features

- Ultra-thin flat panel style
- Suitable for receiving digital ATSC TV signals on your HDTV
- Adjustable stand included
- Frequency compatibility: UHF/VHF
- Frequency range: VHF 40-230MHz; UHF 470-862MH

## **Specifications**

- o **Product Name:** Ultra-Thin Flat Panel Style High Powered Antenna Suitable for HDTV and ATSC Digital Television
- **HDTV Signal Support:** Suitable for Digital TV + HDTV
- ∘ Frequency range: VHF 40-230MHz; UHF 470-862MHz
- ∘ Frequency compatibility: UHF/VHF