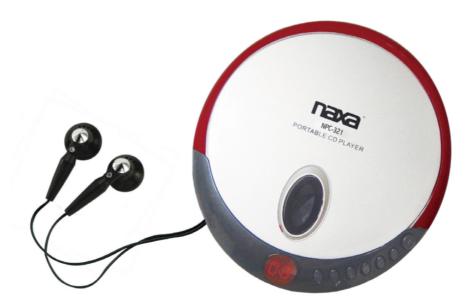

## **Features**

- Portable CD player
- Plays CD and CD-R/RW discs
- Two-digit LCD screen
- 3.5mm earphones out
- Power Source: Two AA batteries (not included), DC 4.5V (requires optional adapter)
- Accessories included: Stereo earphones

## **Product Details**

Model NPC-321

## Specifications

o Product Name: Slim Personal Compact Disc Player

∘ Media Support: CD, CD-R/RW o Media Formats: CD-Audio o **Output:** 3.5 mm Earphones

o Power Source: Two (2) AA batteries (not included), DC 4.5V (requires optional adapter)

o Accessories included: Stereo earphones

o Package details: Clamshell

PRODUCT URL:https://naxa.com/product/slim-personal-compact-disc-player-2/ Features, specifications, measurements and weights may be subject to change without prior notice.