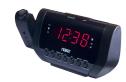

## **Features**

- Large 0.9" high-contrast LED display
- A dual alarm clock that can project the time onto any wall
- Adjustable projector displays the time on any wall
- AM/FM radio with digital preset memory
- Two independent alarm timers, snooze, sleep, and wake to radio or buzzer functions
- Time/alarm battery backup
- Display Type: LED, Projection
- Power: AC 110V adapter, 2 x AAA batteries (clock backup, not included)
- Accessories included: UL Approved AC power adapter, User manual

## **Product Details**

Model NRC-173

## **Specifications**

- o Product Name: Projection Dual Alarm Clock Radio
- o Display Type: LED, Projection
- Speaker Type: Mono (3W)
- o Radio Tuner: AM/FM with Digital Preset Tuning
- o Alarm Clock: Dual Timer with 7-day repeat
- o Input: Bluetooth®, 3.5 mm AUX Audio • USB Charge Port: 2 (high power)
- Wireless Charge: No
- o Power Source: AC 110-240V, USB charge output (5V, 2A), 2 x AAA batteries (clock backup, not included)
- o Accessories included: UL Approved AC power adapter, User manual
- UL/ETL Certification : Yes