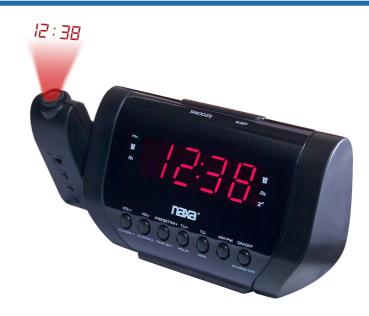

## **Features**

- Large 0.9" high-contrast LED display
- A dual alarm clock that can project the time onto any wall
- Adjustable projector displays the time on any wall
- AM/FM radio with digital preset memory
- Two independent alarm timers, snooze, sleep, and wake to radio or buzzer functions
- Time/alarm battery backup
- Display Type: LED, Projection
- Power: AC 110V adapter, 2 x AAA batteries (clock backup, not included)
- Accessories included: UL Approved AC power adapter, User manual

## **Product Details**

Model NRC-173

## **Specifications**

- o Product Name: Projection Dual Alarm Clock Radio
- o Display Type: LED, Projection
- Speaker Type: Mono (3W)
- o Radio Tuner: AM/FM with Digital Preset Tuning
- o Alarm Clock: Dual Timer with 7-day repeat
- o Input: Bluetooth®, 3.5 mm AUX Audio • USB Charge Port: 2 (high power)
- Wireless Charge: No
- o Power Source: AC 110-240V, USB charge output (5V, 2A), 2 x AAA batteries (clock backup, not included)
- o Accessories included: UL Approved AC power adapter, User manual
- UL/ETL Certification : Yes