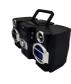

## Features

- Top loading MP3/CD player
- PLL FM Radio
- Built-in USB
- Twin detachable speakers
- LCD display

## **Specifications**

- o Product Name: Portable MP3/CD Player with PLL FM Stereo Radio & USB Input
- Speaker Output: Total Output: 16W, 8W x 2 full-range Speakers (detachable)
- ∘ **Disc/Tape Support:** CD, CD-R/, Cassette
- ∘ Removable Memory Support: USB
- o Media Formats: MP3, CD-audio
- o Radio Tuner: FM with Digital Reset Tuning
- o Input Sources: 3.5mm AUX audio
- o Power Source: AC 110/220 V, 8 x D batteries (not included)
- o Accessories included: Remote control, Ac power cable, User manual.