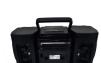

## Features

- Top loading MP3/CD player
- PLL FM Radio
- Built-in USB
- Twin detachable speakers
- LCD display

## **Specifications**

- o Product Name: Portable MP3/CD Player with PLL FM Stereo Radio & USB Input
- Speaker Output: Total Output: 16W, 8W x 2 full-range Speakers (detachable)
- ∘ **Disc/Tape Support:** CD, CD-R/, Cassette
- ∘ Removable Memory Support: USB
- o Media Formats: MP3, CD-audio
- o Radio Tuner: FM with Digital Reset Tuning
- o Input Sources: 3.5mm AUX audio
- o Power Source: AC 110/220 V, 8 x D batteries (not included)
- o Accessories included: Remote control, Ac power cable, User manual.