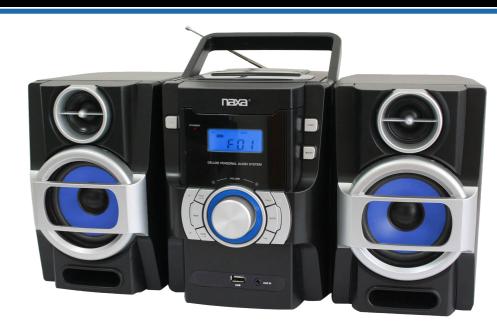

## Features

- Top loading MP3/CD player
- PLL FM Radio
- Built-in USB
- Twin detachable speakers
- LCD display

## **Specifications**

- o Product Name: Portable MP3/CD Player with PLL FM Stereo Radio & USB Input
- Speaker Output: Total Output: 16W, 8W x 2 full-range Speakers (detachable)
- ∘ **Disc/Tape Support:** CD, CD-R/, Cassette
- ∘ Removable Memory Support: USB
- o Media Formats: MP3, CD-audio
- o Radio Tuner: FM with Digital Reset Tuning
- o Input Sources: 3.5mm AUX audio
- o Power Source: AC 110/220 V, 8 x D batteries (not included)
- o Accessories included: Remote control, Ac power cable, User manual.