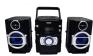

## Features

- Top loading MP3/CD player
- PLL FM Radio
- Built-in USB
- Twin detachable speakers
- LCD display

## **Specifications**

- o Product Name: Portable MP3/CD Player with PLL FM Stereo Radio & USB Input
- Speaker Output: Total Output: 16W, 8W x 2 full-range Speakers (detachable)
- ∘ **Disc/Tape Support:** CD, CD-R/, Cassette
- ∘ Removable Memory Support: USB
- o Media Formats: MP3, CD-audio
- o Radio Tuner: FM with Digital Reset Tuning
- o Input Sources: 3.5mm AUX audio
- o Power Source: AC 110/220 V, 8 x D batteries (not included)
- o Accessories included: Remote control, Ac power cable, User manual.