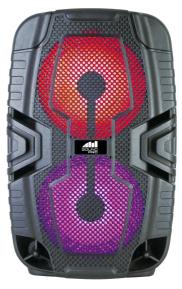

## Features

- Dual 6.5" Full-frequency speakers pump out room-filling, high-quality audio with ease
- Bluetooth® functionality allows you to wirelessly enjoy all your favorite music content from Bluetooth-enabled devices in high-quality audio
- Start the party off right with Multi-Color Disco Light
- Connect to other Sound Pro NDS-6008 True Wireless Speakers (TWS) allowing you to sync speakers up to 33 feet from each other without any wires
- Release your inner Rock star with friends and family thanks to the included wired microphone
- Play media from USB flash drives thanks to the built-in USB port
- Manually connect external media devices via the 3.5mm auxiliary input
- High-power speaker produces peerless soft, clear, and dynamic sound
- Tune in on all of your favorite local radio station with the FM radio tuner
- · Accessories included: Wired microphone, Remote control, Charging cable, User manual

## **Specifications**

• Product Name: Portable Dual 6.5" Bluetooth® Speaker & Multi-Color Disco Light

- **Speakers:** 6.5" x 2
- Wireless Source: Bluetooth®
- Functions: TWS
- Driver Unit: Woofer x 2 (no tweeter)
- Driver Size: 6.5"
- Display Type: LED
- Media Inputs: USB Port, AUX
- **PMPO Output:** 1500W x 2
- Audio Format Support: MP3
- Radio Tuner: FM
- Light effects: Multi-Color Disco Light
- Level controls: Master Volume
- Power Source: 3.7V 1800mAh Rechargeable Battery
- Battery Type: Built-in Lithium Rechargeable
- Play Time: Up to 2 Hours (Play time will vary depending on volume level and type of media played)
- Input Sources: 3.5mm AUX, 6.3mm MIC
- Accessories included: Wired microphone, Remote control, Charging cable, User manual