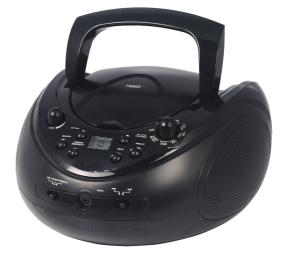

## Features

- Plays all your favorite CD and CD-R/RW discs to high-quality audio
- Program memory allows you to build your own custom playlist with CDs of up to 20 tracks

- Tune in and keep up with your local AM/FM radio stations
- Built-in antenna provides optimal radio reception no matter where you are
- 3.5mm AUX audio input allows you to connect external audio devices for amplified playback through the unit
- Power Source: AC 120V or 6 x C batteries (not included)
- Accessories included: AC power cable, User manual.

## Specifications

- Product Name: Portable CD Radio Player
- Display: LCD
- Speaker Output RMS (W): Total Output: 1.2W x 2
- Disc/Tape Support: CD, CD-R/RW
- Playable Media Formats: CD-Audio
- Radio Tuner: AM/FM
- Tuning Range: 530-1710 KHz (AM), 87.5-108MHZ (FM)
- S/N Ratio: 60 dB
- Input: 3.5mm AUX Audio
- **Power Source:** AC 120V, 6 x C batteries (not included)
- Accessories included: AC power cable, User manual