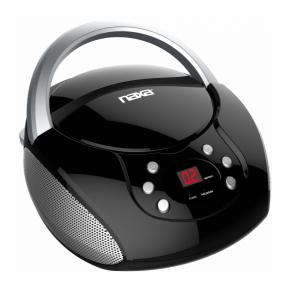

## **Features**

- Convenient top-loading CD player
- AM/FM stereo radio
- 20-track programmable memory
- 3.5 mm AUX input
- Use with batteries or AC power
- Power Source: AC 120V or 6 x "C" batteries (not included)
- Accessories included: AC power cable, User manual

## **Specifications**

- o Product Name: Portable CD Boombox
- $\circ$  Speaker Output RMS (W): Total Output: 2.4W, 2 x 1.2W full-range Drivers
- $\circ \ \, \textbf{Disc/Tape Support:} \ \, \text{CD, CD-R/RW}$
- o Playable Media Formats: CD-Audio
- ∘ Radio Tuner: AM/FM
- o Input: 3.5mm AUX audio
- o Power Source: AC 120V, 6 x "C" batteries (not included)
- o Accessories included: AC power cable, User manual