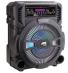

## **Features**

- Wirelessly stream all of your favorite media content via Bluetooth®
- Connect to other Naxa NDS-8009 TWS speakers allowing you to sync speakers up to 33 Feet from each other without any wires. Start the party off right with the Disco Light
- Full-frequency speakers pump out room-filling, high-quality audio with ease. User-Friendly operator experience thanks to the clear LED display
- Enjoy media from removable storage devices, such as USB flash drives and TF cards via the USB input and TF card slow. Manually connect to external media devices via the 3.5mm auxiliary input. Tune in on all your favorite local radio stations thanks to the FM tuner
- Take full control of your speaker thanks to the included 3 master control knobs. Accessories included: Remote Control, User Manual, USB Charging Cable
- Connectivity technology: Auxillary

## **Specifications**

- o Product Name: Portable 8" Bluetooth® Party Speaker with Disco Light
- o Wireless Source: Bluetooth®
- Special Functions: TWS
- o Driver Unit: 8" Woofer
- Display Type: LED (Red)
- o Media Inputs: USB Port, TF Card Slot, AUX
- Audio Format Support: MP3
- o Other Inputs: AUX, MIC
- Radio Tuner: FM
- o Light effects: Disco Light
- o Level controls: Master Volume, Mic Volume, Echo Volume
- o Power Source: 3.7V, 1800mAh Rechargeable Battery
- o Battery Type: Built-in Lithium Rechargeable
- o Play Time: Up to 3 Hours (Play time will vary depending on volume level and type of media played)
- o Accessories included: Remote control, USB charge cable, User manual