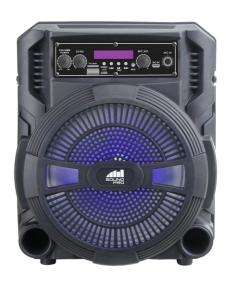

## **Features**

- Wirelessly stream all of your favorite media content via Bluetooth®
- Connect to other Naxa NDS-8009 TWS speakers allowing you to sync speakers up to 33 Feet from each other without any wires. Start the party off right with the Disco Light
- Full-frequency speakers pump out room-filling, high-quality audio with ease. User-Friendly operator experience thanks to the clear LED display
- Enjoy media from removable storage devices, such as USB flash drives and TF cards via the USB input and TF card slow. Manually connect to external media devices via the 3.5mm auxiliary input. Tune in on all your favorite local radio stations thanks to the FM tuner
- Take full control of your speaker thanks to the included 3 master control knobs. Accessories included: Remote Control, User Manual, USB Charging Cable
- Connectivity technology: Auxillary

## **Specifications**

- o Product Name: Portable 8" Bluetooth® Party Speaker with Disco Light
- o Wireless Source: Bluetooth®
- Special Functions: TWS
- o Driver Unit: 8" Woofer
- Display Type: LED (Red)
- o Media Inputs: USB Port, TF Card Slot, AUX
- Audio Format Support: MP3
- o Other Inputs: AUX, MIC
- Radio Tuner: FM
- o Light effects: Disco Light
- o Level controls: Master Volume, Mic Volume, Echo Volume
- o Power Source: 3.7V, 1800mAh Rechargeable Battery
- o Battery Type: Built-in Lithium Rechargeable
- o Play Time: Up to 3 Hours (Play time will vary depending on volume level and type of media played)
- o Accessories included: Remote control, USB charge cable, User manual