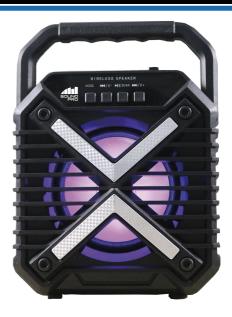

## **Features**

- Bluetooth® functionality allows you to wirelessly stream all your favorite entertainment content from Bluetooth-enabled devices in high-quality audio
- Connect to other Naxa NDS-4001 TWS speakers allowing you to sync speakers up to 15 Feet from each other without any wires
- Start the party off right with the Disco Light
- Play media from removable storage devices, such as TF memory cards and USB flash drives thanks to the built-in TF card slot and USB port
- Modern, stylish design and carrying handle make this Bluetooth® speaker a welcome accessory for wherever you go
- High-power speaker produces peerless soft, clear, and dynamic sound
- Tune in on all of your favorite local radio stations with the FM radio tuner
- Built-in carrying handle allows you to move the speaker anywhere easily
- Accessories Included: USB charge cable, User manual

## **Specifications**

- o Product Name: Portable 4" Bluetooth® Speaker & Disco Light
- ∘ Speakers: 4"
- Wireless Source: Bluetooth® 5.0
- ∘ Functions: TWS
- **RMS**: 5W
- $\circ\,$  Media Inputs: USB Port, TF Card Slot, AUX
- Radio Tuner: FM
- Light effects: Disco Light
- o Power Source: 3.7V 1200mAh Rechargeable Battery
- o Battery Type: Built-in Lithium Rechargeable
- $\circ$  Play Time: Up to 3 Hours (Play time will vary depending on volume level and type of media played)
- Accessories included: USB charge cable, User manual