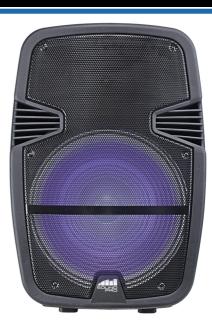

## **Specifications**

o Product Name: Portable 15" Bluetooth® Party Speaker with Disco Light

o Wireless Source: Bluetooth® Special Functions: TWS

○ Driver Unit: 15" Woofer + 1.5" Tweeter Media Inputs: USB Port, TF Card Slot

• PMPO Output: 4000W Audio Format Support: MP3 Other Inputs: MIC, AUX

o Radio Tuner: FM

o Light effects: Disco Light

o Power Source: 3.7V, 4800mAh Rechargeable Battery

o Battery Type: Built-in Lithium Rechargeable