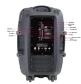

## **Product Details**

Model NDS-1517

## **Specifications**

o Product Name: Portable 15" Bluetooth® Party Speaker with Disco Light

o Wireless Source: Bluetooth® Special Functions: TWS

○ Driver Unit: 15" Woofer + 1.5" Tweeter Media Inputs: USB Port, TF Card Slot