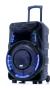

## **Product Details**

Model NDS-1534

## Specifications

o Product Name: Portable 15" Bluetooth® Party Speaker with Disco Light

o Wireless Source: Bluetooth® Special Functions: TWS

• **Driver Unit:** 15" Woofer + Tweeter

Display: LED (Red)

 $\circ\,$  Media Inputs: USB Port, TF Card Slot