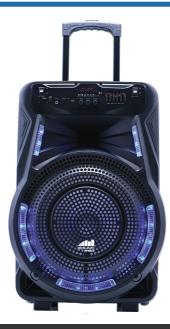

## **Features**

- Wirelessly stream all of your favorite media content via Bluetooth®
- Connect to other Sound Pro NDS-1534 TWS speakers allowing you to sync speakers up to 33 feet from each other without any wires
- LED (Red) Display make for an easy-to-use user experience
- Release your inner Rock star with friends and family thanks to the included wired microphone
- Start the party off right with the Disco Light
- Full-frequency speakers pump out room-filling, high-quality audio with ease
- Enjoy media from removable storage devices, such as USB flash drives and Media cards via the USB input and TF card slot
- Manually connect external media devices via the included auxiliary input jack
- Tune in on all your favorite local radio stations thanks to the FM tuner
- Fully control your entertainment experience with the 5 control knobs
- Built-in trolley and wheels allow you to move the speaker anywhere easily
- Accessories included: Wired microphone, Remote control, Power adapter, User manual

## Specifications

o Product Name: Portable 15" Bluetooth® Party Speaker with Disco Light

o Wireless Source: Bluetooth® Special Functions: TWS

• **Driver Unit:** 15" Woofer + Tweeter

Display: LED (Red)

 $\circ\,$  Media Inputs: USB Port, TF Card Slot

• PMPO Output: 5000W ○ Audio Format Support: MP3 o Other Inputs: AUX, MIC o Radio Tuner: FM o Light effects: Disco Light

o Power Source: 7.4V, 2200mAh Rechargeable Battery o Battery Type: Built-in Lithium Rechargeable Battery