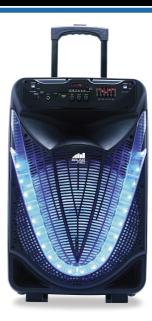

## **Features**

- Wirelessly stream all of your favorite media content via Bluetooth®
- Connect to other Sound Pro NDS-1533 TWS speakers allowing you to sync speakers up to 33 Feet from each other without any wires
- LED (Red) Display make for an easy-to-use user experience
- Release your inner Rock star with friends and family thanks to the included wired microphone
- Start the party off right with the Disco Light
- Full-frequency speakers pump out room-filling, high-quality audio with ease
- Enjoy media from removable storage devices, such as USB flash drives and Media cards via the USB input and TF card slot
- Manually connect external media devices via the included auxiliary input jack
- Tune in on all your favorite local radio stations thanks to the FM tuner
- Fully control your entertainment experience with the 5 control knobs
- Built-in trolley and wheels allow you to move the speaker anywhere easily
- Accessories included: Wired microphone, Remote control, Power adapter, User manual

## Specifications

o Product Name: Portable 15" Bluetooth® Party Speaker with Disco Light

o Wireless Source: Bluetooth®

o Functions: TWS

o Driver Unit (per speaker): 15" Woofer + Tweeter

Media Inputs: USB Port, TF Card Slot