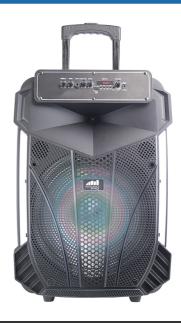

## **Features**

- Wirelessly stream all of your favorite media content via Bluetooth®
- Connect to other Sound Pro NDS-1535 TWS speakers allowing you to sync speakers up to 33 feet from each other without any wires
- LED (Red) Display make for an easy-to-use user experience
- Release your inner Rock star with friends and family thanks to the included wired microphone
- Start the party off right with the Disco Light
- Full-frequency speaker pumps out room-filling, high-quality audio with ease
- Enjoy media from removable storage devices, such as USB flash drives and Media cards via the USB input and TF card slot
- Manually connect external media devices via the included auxiliary input jack
- Tune in on all your favorite local radio stations thanks to the FM tuner
- Fully control your entertainment experience with the 5 control knobs
- Built-in trolley and wheels allow you to move the speaker anywhere easily
- Accessories included: Wired microphone, Remote control, UL Power adapter, User manual

## Specifications

o Product Name: Portable 15" Bluetooth® Party Speaker with Disco Light

o Wireless Source: Bluetooth®

o Functions: TWS

o Driver Unit (per speaker): 15" Woofer + 1.5" Tweeter

Display: LED (Red)