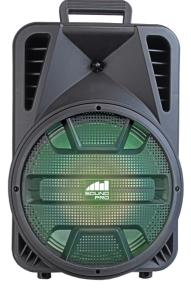

## Model NDS-1232

## Specifications

- Product Name: Portable 12" Bluetooth® Party Speaker with Disco Light
- Wireless Source: Bluetooth®
- Special Functions: TWS
- Driver Unit (per speaker): 12" Woofer + 1.5" Tweeter
- Display: LED (Red)
- $\circ~$  Media Inputs: USB Port, TF Card Slot, AUX ~
- PMPO Output: 3000W
- Audio Format Support: MP3
- Other Inputs: AUX, MIC
- Radio Tuner: FM
- Light effects: Disco Light
- **Power Source:** 3.7V, 1800mAh Rechargeable Battery
- Battery Type: Built-in Lithium Rechargeable
- Play Time: Up to 2 Hours (Play time will vary depending on volume level and type of media played)
- Accessories included: Wired microphone, Remote control, UL Power adapter, User manual