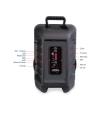

## Features

- · Wirelessly stream all of your favorite media content via Bluetooth®
- Connect to other Sound Pro NDS-1232 TWS speakers allowing you to sync speakers up to 33 feet from each other without any wires
- Release your inner Rock star with friends and family thanks to the included wired microphone
- Start the party off right with the Disco Light
- Full-frequency speakers pump out room-filling, high-quality audio with ease
- User-Friendly operator experience thanks to the clear LED display
- Enjoy media from removable storage devices, such as USB flash drives and TF cards via the USB input and TF card slot
- · Manually connect to external media devices via the 3.5mm auxiliary input
- Tune in on all your favorite local radio stations thanks to the FM tuner
- Take full control of your speaker thanks to the included 3 master control knobs
- · Built-in carrying handle allows you to move the speaker anywhere easily
- · Accessories included: Wired Microphone, Remote control, UL Power adapter, User manual

## Specifications

- Product Name: Portable 12" Bluetooth® Party Speaker with Disco Light
- Wireless Source: Bluetooth®
- Special Functions: TWS
- Driver Unit (per speaker): 12" Woofer + 1.5" Tweeter
- Display: LED (Red)
- $\circ~$  Media Inputs: USB Port, TF Card Slot, AUX ~
- PMPO Output: 3000W
- Audio Format Support: MP3
- Other Inputs: AUX, MIC
- Radio Tuner: FM
- Light effects: Disco Light
- **Power Source:** 3.7V, 1800mAh Rechargeable Battery
- Battery Type: Built-in Lithium Rechargeable
- Play Time: Up to 2 Hours (Play time will vary depending on volume level and type of media played)
- Accessories included: Wired microphone, Remote control, UL Power adapter, User manual