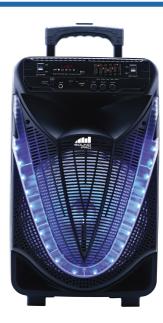

## **Features**

- Wirelessly stream all of your favorite media content via Bluetooth®
- Connect to other Sound Pro NDS-1233 TWS speakers allowing you to sync speakers up to 33 Feet from each other without any wires
- LED (Red) Display make for an easy-to-use user experience
- Release your inner Rock star with friends and family thanks to the included wired microphone
- Start the party off right with the Disco Light
- Full-frequency speakers pump out room-filling, high-quality audio with ease
- Enjoy media from removable storage devices, such as USB flash drives and Media cards via the USB input and TF card slot
- Manually connect external media devices via the included auxiliary input jack
- Tune in on all your favorite local radio stations thanks to the FM tuner
- Fully control your entertainment experience with the 5 control knobs
- Built-in trolley and wheels allow you to move the speaker anywhere easily
- Accessories included: Wired microphone, Remote control, Power adapter, User manual

## Specifications

o Product Name: Portable 12" Bluetooth® Party Speaker with Disco Light

o Wireless Source: Bluetooth® Special Functions: TWS

o Driver Unit (per speaker): 12" Woofer + Tweeter Media Inputs: USB Port, TF Card Slot, AUX

• PMPO Output: 4000W

○ Audio Format Support: MP3 o Other Inputs: MIC, AUX o Radio Tuner: FM o Light effects: Disco Light

o Power Source: 7.4V, 1800mAh Rechargeable Battery

o Battery Type: Built-in Lithium Rechargeable