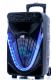

## **Features**

- Wirelessly stream all of your favorite media content via Bluetooth®
- Connect to other Sound Pro NDS-1233 TWS speakers allowing you to sync speakers up to 33 Feet from each other without any wires
- LED (Red) Display make for an easy-to-use user experience
- Release your inner Rock star with friends and family thanks to the included wired microphone
- Start the party off right with the Disco Light
- Full-frequency speakers pump out room-filling, high-quality audio with ease
- Enjoy media from removable storage devices, such as USB flash drives and Media cards via the USB input and TF card slot
- Manually connect external media devices via the included auxiliary input jack
- Tune in on all your favorite local radio stations thanks to the FM tuner
- Fully control your entertainment experience with the 5 control knobs
- Built-in trolley and wheels allow you to move the speaker anywhere easily
- Accessories included: Wired microphone, Remote control, Power adapter, User manual

## Specifications

o Product Name: Portable 12" Bluetooth® Party Speaker with Disco Light

o Wireless Source: Bluetooth® Special Functions: TWS

o Driver Unit (per speaker): 12" Woofer + Tweeter Media Inputs: USB Port, TF Card Slot, AUX

• PMPO Output: 4000W

○ Audio Format Support: MP3 o Other Inputs: MIC, AUX o Radio Tuner: FM o Light effects: Disco Light

o Power Source: 7.4V, 1800mAh Rechargeable Battery

o Battery Type: Built-in Lithium Rechargeable