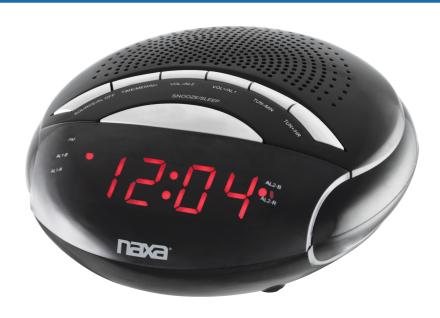

## **Features**

- Large 0.6" high-contrast LED display
- Dual alarm clock radio with digital tuning
- AM/FM radio with digital preset memory
- FM Preset Memory: 20, AM Preset Memory: 20
- Two independent alarm timers, snooze, sleep, and wake to radio or buzzer functions
- Time/alarm battery backup
- Display Type: Large 0.6" LED
- Power Source: AC 110V adapter, 2 x AA batteries (clock backup, not included)
- Accessories included: AC power adapter, User manual

## **Specifications**

- o Product Name: PLL Digital Alarm Clock with AM/FM Radio & Snooze
- ∘ **Display Type:** Large 0.6" LED
- Speaker Type: Mono (1W)
- o Radio Tuner: AM/FM with Digital Preset Tuning
- o Additional Features: FM Preset Memory: 20, AM Preset Memory: 20
- o Alarm Clock: Dual Timer
- Wireless Charge: No
- Power Source: AC 110V, 2 x AAA batteries (clock backup, not included)
- o Accessories included: AC power adapter, User manual
- UL/ETL Certification: Yes