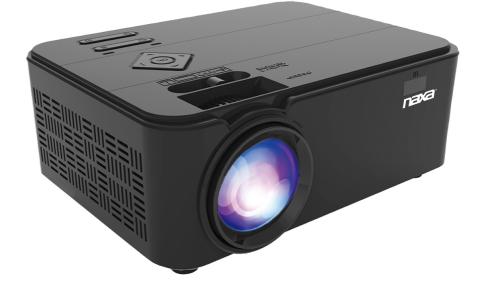

## Features

- Enjoy all your favorite sports teams, movies, and TV shows with friends and family in an immersive LCD entertainment experience
- Bluetooth® functionality allows you to connect the projector to external speakers for a better sound experience
- LCD projector delivers high-quality entertainment in vivid imagery
- Offers a wide variety of multimedia functionality, allowing you to stream media via USB flash drives, memory cards, 2 HDMI connections, and AV IN connection with ease
- Many different inputs allow for connecting your favorite devices such as: cable boxes, game consoles, blue-ray players, and streaming devices like smartphones, tablets, Roku® sticks, Amazon® Fire Stick, & Apple® TV(external devices not included)
- Listen to your favorite media privately and distraction-free thanks to the 3.5mm headphone input
- High-powered speakers will fill any entertainment room for all to enjoy
- Long-lasting LED bulb life delivers up to 20,000 hours of usage at a time
- Full-function remote control allows you to conveniently operate your projector entirely from the comfort of your couch
- Accessories included: UL Power adaptor, Full-Function Remote control, User manual

## Specifications

- Product Name: 150" Home Theater LCD Projector
- Wireless Source: Bluetooth®
- **Resolution:** 800 x 480
- Compatible Picture Format: JPG, PNG, BMP
- Projection Distance: 31.9" 150" Viewable Screen Size
- Supported Content Quality: 1080p, 1080i, 720p, 576i, 480p, and 480i
- Supported Media: USB 2.0, Memory card, HDMI, AV IN
- Input Sources: HDMI x 2, USB 2.0, Memory card, AV IN, VGA, 3.5mm Headphone, DC IN
- Image Correction: +/- 15 Degrees Vertical, 0 Degrees Horizontal
- Contrast Ratio: 500:1
- Speaker Output RMS (W): 2W x 2
- Bulb Life: Up to 20,000 Hours
- LED Light: 3,600 Lumens or 45 ANSI
- Power Consumption: 50W
- Accessories included: UL Power adaptor, Full-Function Remote control, User manual