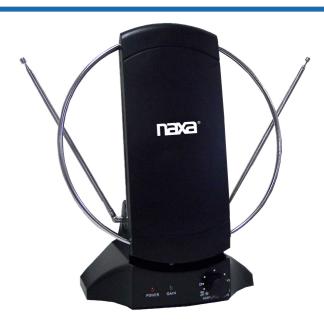

## **Features**

- Amplified HDTV digital antenna
- Suitable for receiving digital ATSC TV signals on your HDTV
- Tuning control knob
- Tilt adjustment
- Frequency compatibility: UHF/VHF/FM
- Frequency range: VHF: 40-230MHz; UHF 470-862MHz

## **Product Details**

Model NAA-308

## **Specifications**

- o Product Name: High Powered Amplified Antenna Suitable For HDTV and ATSC Digital Television
- **HDTV Signal Support:** Indoors
- ∘ Frequency compatibility: VHF 40-230MHZ; UHF 470-862MHz
- o Frequency range: VHF 20 dB, UHF 36 dB, FM 28 dB
- o Output impedance: 75 Ohm Power: AC 110V (DC 12V)