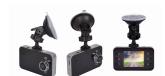

## **Features**

- 2.4 inch LCD Display
- 120 degree Wide-Angle lens
- Record up to 14 hours endless loop with MicroSD (Max. support 32GB not included)
- Auto video and audio record when car starts up
- Built-in LED lights for improved night vision
- Supports HDMI HD video transmission, loop recording, anti-shake and motion detection (G-Sensor).
- Power: Built-in rechargeable battery (120 mAh), 12V
- Accessories included: Car charger, Car mount, Charging cable

## **Specifications**

- o Product Name: Portable HD Video Dash Cam
- o Screen Size: CMOS Sensor
- **LED:** 720p (1280 x 720) 1080p (1920 x 1080) VGA (640 x 480)
- Recording Resolution: Wide angle
- o Recording Intervals: 2.4" TFT HD Display Screen
- Video Format: AVI
- Image Format Support: JPEG
- **Memory Card:** Memory Card 1GB 32GB
- Microphone: USB 2.0 • Battery capacity: 120 mAh
- ∘ **Storage Consumption:** VGA –about 45mb/minute 720p–about 105mb/minute
- $\circ$  Operating Temperature : 14 Degrees F 140 Degrees F ∘ **Storage Temperature:** -4 Degree F – 158 Degrees F
- o **Dimensions:** 90mm x 53mm x 26mm (unit)
- o Accessories included: Car charger, car mount, charging cable