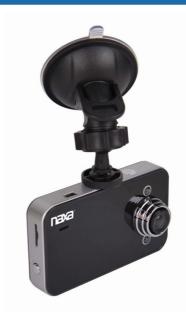

## **Features**

- 2.4 inch LCD Display
- 120 degree Wide-Angle lens
- Record up to 14 hours endless loop with MicroSD (Max. support 32GB not included)
- Auto video and audio record when car starts up
- Built-in LED lights for improved night vision
- Supports HDMI HD video transmission, loop recording, anti-shake and motion detection (G-Sensor).
- Power: Built-in rechargeable battery (120 mAh), 12V
- Accessories included: Car charger, Car mount, Charging cable

## **Specifications**

- o Product Name: Portable HD Video Dash Cam
- o Screen Size: CMOS Sensor
- **LED:** 720p (1280 x 720) 1080p (1920 x 1080) VGA (640 x 480)
- Recording Resolution: Wide angle
- o Recording Intervals: 2.4" TFT HD Display Screen
- Video Format: AVI
- Image Format Support: JPEG
- **Memory Card:** Memory Card 1GB 32GB
- Microphone: USB 2.0 • Battery capacity: 120 mAh
- ∘ **Storage Consumption:** VGA –about 45mb/minute 720p–about 105mb/minute
- $\circ$  Operating Temperature : 14 Degrees F 140 Degrees F ∘ **Storage Temperature:** -4 Degree F – 158 Degrees F
- o **Dimensions:** 90mm x 53mm x 26mm (unit)
- o Accessories included: Car charger, car mount, charging cable