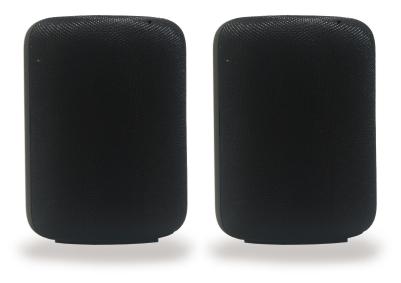

## Features

- 2-in-1 speaker bundle gives you two high-quality Bluetooth® speakers with wireless TWS sync function
- Bluetooth® 5.0 functionality allows you to seamlessly connect to your Bluetooth-enabled media devices with ease, giving you full access to countless high-quality entertainment
- Connect speakers with ease thanks to TWS function, allowing you to sync speakers up to 33 feet apart from each other without any wires
- High-power speakers easily fill any room with peerless audio for all to enjoy
- Set the mood for any occasion with speaker lighting according to music
- · Long-lasting battery life offers up to 2 hours of play time from a full charge
- Accessories included: USB Charge cable with two heads, User manual

## Specifications

- Product Name: Dual Bluetooth® True Wireless Sync Speakers Combo
- $\circ~$  Number of Speakers: 2" x 2  $\,$
- Functions: TWS
- TWS Transmission Range: Up to 33 feet without any obstruction
- Wireless Source: Bluetooth® 5.0
- Output Power (RMS): 3W x 2
- Power Source: 5V 350mAh Rechargeable Battery
- Battery Type: Built-in Lithium Rechargeable
- Play Time: Up to 2 Hours (Play time will vary depending on volume level and type of media played)
- Accessories included: USB Charge cable with two heads, User manual