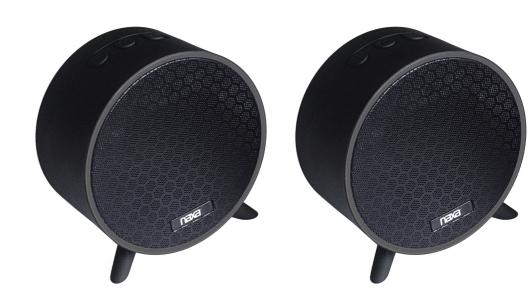

## **Features**

- 2-in-1 speaker bundle gives you two high-quality Bluetooth speakers with wireless TWS sync function
- Bluetooth® 5.0 functionality allows you to seamlessly connect to your Bluetooth-enabled media devices with ease, giving you full access to countless high-quality entertainment
- Connect speakers with ease thanks to TWS function, allowing you to sync speakers up to 10 feet apart from each other without any wires
- High-power speakers easily fill any room with peerless audio for all to enjoy
- Long-lasting battery life offers up to 3 hours of play time from a full charge
- Accessories included: USB charge cable x 2, User manual

## Specifications

- o **Product Name:** Dual Bluetooth® True Wireless Sync Speakers Combo
- o Number of Speakers: 3" x 2
- ∘ Functions: TWS
- o **TWS Transmission Range:** Up to 10 Feet without any obstruction
- ∘ Wireless Source: Bluetooth® 5.0 o Output Power (RMS): 5W x 2 ∘ Media Inputs: TF Card Sot, AUX
- o Inputs: AUX
- o Power Source: 5V Input, 3.7V 1200mAh Rechargeable battery
- Battery Type: Built-in Lithium Rechargeable
- o Play Time: Up to 3 Hours (Play time will vary depending on volume level and type of media played)
- o Accessories included: USB charge cable x 2, User manual