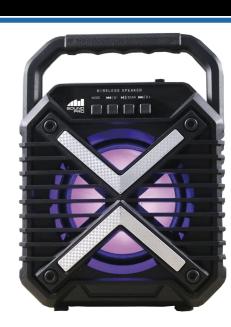

## **Features**

- 2-in-1 speaker bundle gives you two high-quality Bluetooth® speakers with wireless TWS sync function
- Bluetooth® 5.0 functionality allows you to seamlessly connect to your Bluetooth-enabled media devices with ease, giving you full access to countless high quality entertainment
- Connect speakers with ease thanks to TWS function, allowing you to sync speakers up to 15 feet apart from each other without any wires
- Start the party off right with the Disco Light
- Play media from removable storage devices, such as TF memory cards and USB flash drives thanks to the built-in TF card slot and USB port
- Modern, stylish design and carrying handle make this Bluetooth speaker a welcome accessory for wherever you go
- High-power speaker produces peerless soft, clear, and dynamic sound
- Tune in on all of your favorite local radio station with the FM radio tuner
- Built-in carrying handle allows you to move the speaker anywhere easily
- Accessories included: USB charge cable x 2, User manual

## **Specifications**

- o **Product Name:** Dual Bluetooth® True Wireless Sync Speakers Combo
- o Number of Speakers: 4" x 2
- o Functions: TWS
- o TWS Transmission Range: Up to 15 feet without any obstruction
- Wireless Source: Bluetooth® 5.0 • Output Power (RMS): 5W x 2
- o Media Inputs: USB Port, TF Card Slot, AUX
- o Radio Tuner: FM
- o Light effects: Disco Light
- o Power Source: 3.7 1200mAh Rechargeable Battery
- o Battery Type: Built-in Lithium Rechargeable
- o Play Time: Up to 3 Hours (Play time will vary depending on volume level and type of media played)
- o Accessories included: USB charge cable x 2, User manual