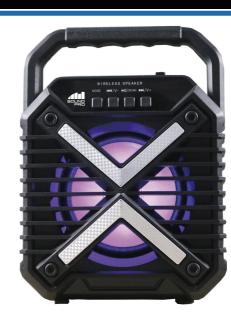

## **Features**

- 2-in-1 speaker bundle gives you two high-quality Bluetooth® speakers with wireless TWS sync function
- Bluetooth® 5.0 functionality allows you to seamlessly connect to your Bluetooth-enabled media devices with ease, giving you full access to countless high quality entertainment
- Connect speakers with ease thanks to TWS function, allowing you to sync speakers up to 15 feet apart from each other without any wires
- Start the party off right with the Disco Light
- Play media from removable storage devices, such as TF memory cards and USB flash drives thanks to the built-in TF card slot and USB port
- Modern, stylish design and carrying handle make this Bluetooth speaker a welcome accessory for wherever you go
- High-power speaker produces peerless soft, clear, and dynamic sound
- Tune in on all of your favorite local radio station with the FM radio tuner
- Built-in carrying handle allows you to move the speaker anywhere easily
- Accessories included: USB charge cable x 2, User manual

## **Specifications**

- o **Product Name:** Dual Bluetooth® True Wireless Sync Speakers Combo
- o Number of Speakers: 4" x 2
- o Functions: TWS
- o TWS Transmission Range: Up to 15 feet without any obstruction
- Wireless Source: Bluetooth® 5.0 • Output Power (RMS): 5W x 2
- o Media Inputs: USB Port, TF Card Slot, AUX
- o Radio Tuner: FM
- o Light effects: Disco Light
- o Power Source: 3.7 1200mAh Rechargeable Battery
- o Battery Type: Built-in Lithium Rechargeable
- o Play Time: Up to 3 Hours (Play time will vary depending on volume level and type of media played)
- o Accessories included: USB charge cable x 2, User manual