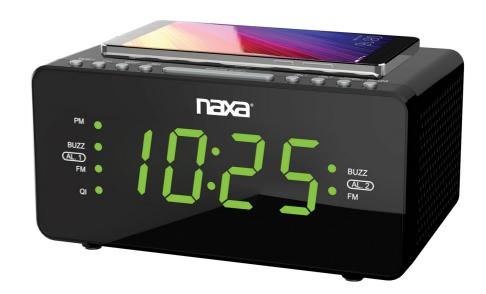

## **Features**

- Large 1.2" high contrast Green LED Display
- Charge your compatible smartphones, and other Qi-compatible devices, without the need to plug your device into a wall charger or USB port.
- Dual Alarm / Clock / Sleep / Snooze
- PLL FM Radio with 10 preset settings
- AUX IN Port to listen to all your favorite songs
- Convenient USB charge port provides power for your cellphone or other mobile device
- Display dimmer with 3 settings
- Stereo speaker output
- Time/Alarm Battery Backup
- Display Type: LED 1.2" Large
- Power Source: AC 100-240V adapter, Qi/USB charge output (5V, 1A), 2 x AAA batteries (clock backup, not included)
- Accessories included: UL Approved AC power adapter, User manual

## Specifications

o Product Name: Dual Alarm Clock with Qi Wireless Charging Function

∘ **Display Type:** LED 1.2" Large

Speaker Type: Stereo

 $\circ\,$  Radio Tuner: FM with Digital Preset Tuning

Alarm Clock: Dual Timer
Input: 3.5 mm AUX Audio
USB Charge Port: 1 (5V, 1A)

Wireless Charge: Yes

o Power Source: AC 100-240V, USB Charge Output (5V, 1A), Qi Wireless Charge Output (5V, 1A), 2 x AAA batteries (clock back up, not included)

o Accessories included: UL approved AC power adapter, User manual