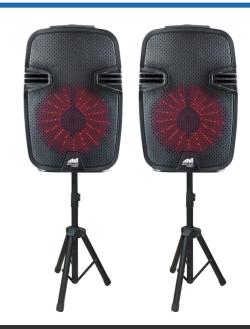

## **Features**

- 2-in-1 speaker bundle gives you two high-quality Bluetooth® speakers with wireless TWS sync function
- Wirelessly stream all of your favorite media content via Bluetooth®
- Connect speakers with ease thanks to TWS function, allowing you to sync speakers up to 33 Feet from each other without any wires
- LED (Red) Display make for an easy-to-use user experience
- Release your inner Rock star with friends and family thanks to the included wired microphone
- Start the party off right with the Disco Light
- Two 8" full-frequency speakers pump out room-filling, high-quality audio with ease
- Enjoy media from removable storage devices, such as USB flash drives and Media cards via the USB input and TF card slot
- Manually connect external media devices via the included auxiliary input jack
- Tune in on all your favorite local radio stations thanks to the FM tuner
- Fully control your entertainment experience with the 3 control knobs
- Accessories included: Wired microphone, Remote control, 2 Stands, 2 UL Power adapter, User manual

## **Specifications**

- o Product Name: Dual 8" High-Power Bluetooth® True Wireless Sync Party Speakers with Disco Light Combo
- Wireless Source: Bluetooth®
- Functions: TWS
- o TWS Transmission Range: Up to 33 feet without any obstruction
- o Driver Unit (per speaker): 8" Woofer
- o Display Type: LED (Red)
- o Media Inputs: USB Port, TF Card Slot
- o PMPO Output: 2000W x 2 Audio Format Support: MP3 Other Inputs: AUX, MIC Radio Tuner: FM
- o Light effects: Disco Light
- o Level controls: Master Volume, Treble, Bass, Echo o Power Source: 3.7V, 4800mAh Rechargeable Battery
- o Battery Type: Built-in Lithium Rechargeable
- o Battery Life: Up to 3 Hours (Play time will vary depending on volume level and type of media played)
- o Accessories included: Wired microphone, Remote control, 2 Stands, 2 UL Power adapter, User manual