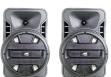

## Features

- · 2-in-1 speaker bundle gives you two high-quality Bluetooth® speakers with wireless TWS sync function
- · Wirelessly stream all of your favorite media content via Bluetooth®
- Connect speakers with ease thanks to TWS function, allowing you to sync speakers up to 33 feet from each other without any wires
- LED (Red) Display make for an easy-to-use user experience
- Release your inner Rock star with friends and family thanks to the included wired microphone
- Start the party off right with the Disco Light
- Two 8" full-frequency speakers pump out room-filling, high-quality audio with ease
- Enjoy media from removable storage devices, such as USB flash drives and Media cards via the US input and TF card slot
- Manually connect external media devices via the included auxiliary input jack
- Tune in on all your favorite local radio stations thanks to the FM tuner
- Fully control your entertainment experience with the 3 control knobs
- Accessories included: Wired microphone, Remote control, 2 USB charge cables, UL Power adapter, User manual

## Specifications

- Product Name: Dual 8" Bluetooth® True Wireless Sync Party Speakers with Disco Light Combo
- Wireless Source: Bluetooth®
- Special Functions: TWS
- TWS Transmission Range: Up to 33 feet without any obstruction
- Driver Unit (per speaker): 8" Woofer
- Display: LED (Red)
- Media Inputs: USB Port, TF Card Slot
- PMPO Output: 2000W x 2
- Audio Format Support: MP3
- Other Inputs: AUX, MIC
- Radio Tuner: FM
- Light effects: Disco Light
- $\circ\,$  Level controls: Master Volume, Mic Volume, Echo Volume
- Power Source: 3.7V, 1800mAh Rechargeable
- Battery Type: Built-in Lithium Rechargeable
- Play Time: Up to 2 Hours (Play time will vary depending on volume level and type of media played)
- Accessories included: Wired microphone, Remote control, 2 USB charge cables, UL Power adapter, User manual