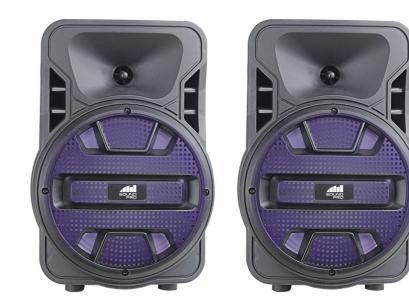

## Features

- · 2-in-1 speaker bundle gives you two high-quality Bluetooth® speakers with wireless TWS sync function
- · Wirelessly stream all of your favorite media content via Bluetooth®
- Connect speakers with ease thanks to TWS function, allowing you to sync speakers up to 33 feet from each other without any wires
- LED (Red) Display make for an easy-to-use user experience
- Release your inner Rock star with friends and family thanks to the included wired microphone
- Start the party off right with the Disco Light
- Two 8" full-frequency speakers pump out room-filling, high-quality audio with ease
- Enjoy media from removable storage devices, such as USB flash drives and Media cards via the US input and TF card slot
- Manually connect external media devices via the included auxiliary input jack
- Tune in on all your favorite local radio stations thanks to the FM tuner
- Fully control your entertainment experience with the 3 control knobs
- Accessories included: Wired microphone, Remote control, 2 USB charge cables, UL Power adapter, User manual

## Specifications

- Product Name: Dual 8" Bluetooth® True Wireless Sync Party Speakers with Disco Light Combo
- Wireless Source: Bluetooth®
- Special Functions: TWS
- TWS Transmission Range: Up to 33 feet without any obstruction
- Driver Unit (per speaker): 8" Woofer
- Display: LED (Red)
- Media Inputs: USB Port, TF Card Slot
- PMPO Output: 2000W x 2
- Audio Format Support: MP3
- Other Inputs: AUX, MIC
- Radio Tuner: FM
- Light effects: Disco Light
- $\circ\,$  Level controls: Master Volume, Mic Volume, Echo Volume
- Power Source: 3.7V, 1800mAh Rechargeable
- Battery Type: Built-in Lithium Rechargeable
- Play Time: Up to 2 Hours (Play time will vary depending on volume level and type of media played)
- Accessories included: Wired microphone, Remote control, 2 USB charge cables, UL Power adapter, User manual