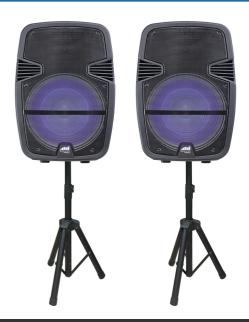

## **Features**

- 2-in-1 speaker bundle gives you two high-quality Bluetooth® speakers with wireless TWS sync function
- Wirelessly stream all of your favorite media content via Bluetooth®
- Connect speakers with ease thanks to TWS function, allowing you to sync speakers up to 33 feet from each other without any wires
- LED (Red) Display make for an easy-to-use user experience
- Release your inner Rock star with friends and family thanks to the included wired microphone
- Start the party off right with the Disco Light
- Two 15" full-frequency speakers pump out room-filling, high-quality audio with ease
- Enjoy media from removable storage devices, such as USB flash drives and Media cards via the USB input and TF card slot
- Manually connect external media devices via the included auxiliary input jack
- Tune in on all your favorite local radio stations thanks to the FM tuner
- Fully control your entertainment experience with the 3 control knobs
- Accessories included: 2 Wired microphones, Remote control, 2 Stands, 2 UL Power adapter, User manual

## **Specifications**

- o Product Name: Dual 15" Bluetooth® True Wireless Sync Party Speakers with Disco Light Combo
- Wireless Source: Bluetooth® Special Functions: TWS
- TWS Transmission Range: Up to 33 feet without any obstruction
- o Driver Unit (per speaker): 15" Woofer + 1.5" Tweeter
- o Display: LED (Red)
- o Media Inputs: USB Port, TF Card Slot
- o PMPO Output: 5000W x 2 Audio Format Support: MP3 Other Inputs: AUX, MIC Radio Tuner: FM
- o Light effects: Disco Light
- o Level controls: Master Volume, Treble, Bass, Echo o Power Source: 7.4V, 4400mAh Rechargeable Battery
- o Battery Type: Built-in Lithium Rechargeable
- o Battery Life: Up to 3 Hours (Play time will vary depending on volume level and type of media played)
- o Accessories included: Wired microphone x 2, Remote control, 2 Stand, 2 UL Power adapter, User manual