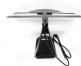

## **Features**

- Amplified HDTV Digital Antenna Suitable for receiving digital
- ATSC TV signals on your HDTV
- Slim modern design
- Frequency compatibility: UHF/VHF/FM
- Frequency range: VHF 40-230MHz; UHF 470-862MHz
- Wall mountable

## **Specifications**

- o Product Name: Digital Antenna for HDTV and ATSC Television
- ∘ Frequency compatibility: UHF/VHF/FM
- $\circ$  HDTV Signal Support: Suitable for Digital TV + HDTV
- $\circ\,$  Frequency range: VHF 40-230MHz; UHF 470-862MHz