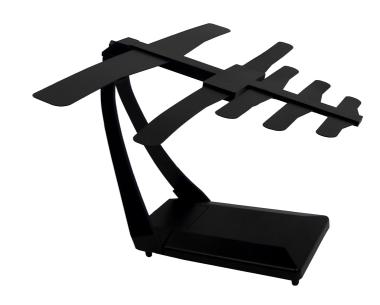

## **Features**

- Amplified HDTV Digital Antenna Suitable for receiving digital
- ATSC TV signals on your HDTV
- Slim modern design
- Frequency compatibility: UHF/VHF/FM
- Frequency range: VHF 40-230MHz; UHF 470-862MHz
- Wall mountable

## **Specifications**

- o Product Name: Digital Antenna for HDTV and ATSC Television
- ∘ Frequency compatibility: UHF/VHF/FM
- $\circ$  HDTV Signal Support: Suitable for Digital TV + HDTV
- $\circ\,$  Frequency range: VHF 40-230MHz; UHF 470-862MHz