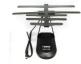

## **Features**

- Amplified HDTV Digital Antenna Suitable for receiving digital
- ATSC TV signals on your HDTV
- Slim modern design
- Frequency compatibility: UHF/VHF/FM
- Frequency range: VHF 40-230MHz; UHF 470-862MHz
- Wall mountable

## **Specifications**

- o Product Name: Digital Antenna for HDTV and ATSC Television
- ∘ Frequency compatibility: UHF/VHF/FM
- $\circ$  HDTV Signal Support: Suitable for Digital TV + HDTV
- $\circ\,$  Frequency range: VHF 40-230MHz; UHF 470-862MHz