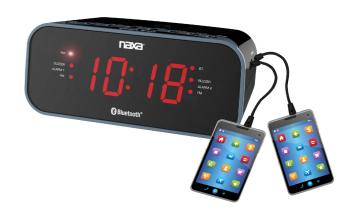

## Features

- Large 1.2" high-contrast LED display with hi/lo dimmer
- Two high-powered USB charge ports for your smartphones, tablets, and other devices
- Stream music wirelessly with Bluetooth® from your smartphone or other Bluetooth® enabled devices
- FM radio with digital preset tuning
- 3.5 mm AUX input
- Two independent alarm timers with daily/weekday/ weekend repeat
- Snooze, sleep, and wake to radio or buzzer functions
- Display Type: LED 1.2"
- Power Source: AC 100-240V adapter, USB x 2 charge output (5V, 2A), 2 x AAA batteries (clock backup, not included)
- Accessories included: UL Approved AC power adapter, User manual

## **Specifications**

o Product Name: Bluetooth® Dual Alarm Clock Radio with Two USB Charge Ports

Display Type: LED 1.2"Speaker Type: Mono (3W)Radio Tuner: FM (digital tuning)

Alarm Clock: Dual timer with 7-day repeat
Input: Bluetooth®, 3.5 mm AUX Audio
USB Charge Port: 2 (high power)
Wireless Source: Bluetooth®