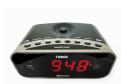

## Features

- Large 1.2" high-contrast LED display with hi/lo dimmer
- Two high-powered USB charge ports for your smartphones, tablets, and other devices
- Stream music wirelessly with Bluetooth® from your smartphone or other Bluetooth® enabled devices
- FM radio with digital preset tuning
- 3.5 mm AUX input
- Two independent alarm timers with daily/weekday/ weekend repeat
- Snooze, sleep, and wake to radio or buzzer functions
- Display Type: LED 1.2"
- Power Source: AC 100-240V adapter, USB x 2 charge output (5V, 2A), 2 x AAA batteries (clock backup, not included)
- Accessories included: UL Approved AC power adapter, User manual

## **Specifications**

o Product Name: Bluetooth® Dual Alarm Clock Radio with Two USB Charge Ports

Display Type: LED 1.2"Speaker Type: Mono (3W)Radio Tuner: FM (digital tuning)

Alarm Clock: Dual timer with 7-day repeat
Input: Bluetooth®, 3.5 mm AUX Audio
USB Charge Port: 2 (high power)
Wireless Source: Bluetooth®