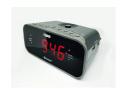

## Features

- Large 1.2" high-contrast LED display with hi/lo dimmer
- Two high-powered USB charge ports for your smartphones, tablets, and other devices
- Stream music wirelessly with Bluetooth® from your smartphone or other Bluetooth® enabled devices
- FM radio with digital preset tuning
- 3.5 mm AUX input
- Two independent alarm timers with daily/weekday/ weekend repeat
- Snooze, sleep, and wake to radio or buzzer functions
- Display Type: LED 1.2"
- Power Source: AC 100-240V adapter, USB x 2 charge output (5V, 2A), 2 x AAA batteries (clock backup, not included)
- Accessories included: UL Approved AC power adapter, User manual

## **Specifications**

o Product Name: Bluetooth® Dual Alarm Clock Radio with Two USB Charge Ports

Display Type: LED 1.2"Speaker Type: Mono (3W)Radio Tuner: FM (digital tuning)

Alarm Clock: Dual timer with 7-day repeat
Input: Bluetooth®, 3.5 mm AUX Audio
USB Charge Port: 2 (high power)
Wireless Source: Bluetooth®