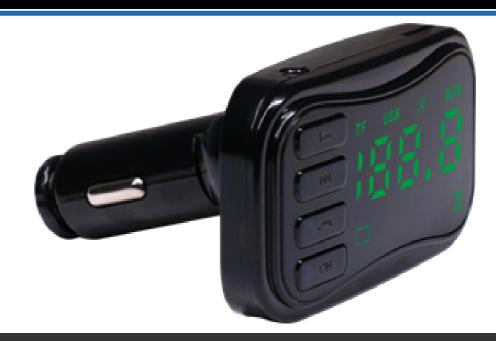

## **Features**

- Built-in Bluetooth® 4.2 functionality allows you to easily stream all your favorite music from external devices
- Hands-free functionality for added convenience and safety while driving
- Easy-to-read Digital LED screen
- Built-in wireless FM transmitter is capable of getting 206 channels on a frequency from 87.5~108Mhz
- USB port, Micro SD card slot, and Aux-in port allow for an easy manual connection to media devices
- Fully adjustable arm offers multiple viewing angles
- Wireless full-function remote control
- Universally compatible in vehicle cigarette lighter receptacles (DC 12~24 V)

## **Specifications**

o Product Name: Bluetooth® FM Transmitter

Display Panel type: Digital LED

o Removable Memory Support: Micro SD (32 GB Max.)

o Radio Tuner: FM

o Wireless Source: Bluetooth® 4.2 • Wireless Range: Up to 33 Feet ∘ Frequency response: 87.5~108MHz

o Input Sources: USB, Micro SD, 3.5 mm AUX Audio

PRODUCT URL:https://naxa.com/product/bluetooth-fm-transmitter/

Features, specifications, measurements and weights may be subject to change without prior notice.