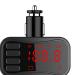

## **Features**

- Built-in Bluetooth® 4.2 functionality allows you to easily stream all your favorite music from external devices
- Hands-free functionality for added convenience and safety while driving
- Easy-to-read Digital LED screen
- Built-in wireless FM transmitter is capable of getting 206 channels on a frequency from 87.5~108Mhz
- USB port, Micro SD card slot, and Aux-in port allow for an easy manual connection to media devices
- Fully adjustable arm offers multiple viewing angles
- Wireless full-function remote control
- Universally compatible in vehicle cigarette lighter receptacles (DC 12~24 V)

## **Specifications**

o Product Name: Bluetooth® FM Transmitter

Display Panel type: Digital LED

o Removable Memory Support: Micro SD (32 GB Max.)

o Radio Tuner: FM

o Wireless Source: Bluetooth® 4.2 • Wireless Range: Up to 33 Feet ∘ Frequency response: 87.5~108MHz

o Input Sources: USB, Micro SD, 3.5 mm AUX Audio

PRODUCT URL:https://naxa.com/product/bluetooth-fm-transmitter/

Features, specifications, measurements and weights may be subject to change without prior notice.