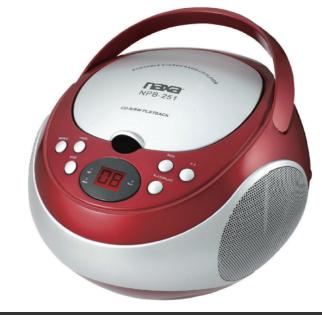

## Features

- A back-to-basics boombox that can play CDs and receive AM/FM radio broadcasts
- Plays CD and CD-R/RW discs
- AM/FM radio
- 3.5mm AUX audio input
- Power Source: AC 120V or 6 x C batteries (not included)
- Accessories included: AC power cable, User manual
- Available colors: Black, Blue, Red

## Product Details

Model NPB-251

## Specifications

- Product Name: Portable CD Player with AM/FM Stereo Radio
- Speaker Output RMS (W): Total Output: 2.4W, 2 x 1.2W full-range Drivers
- Disc/Tape Support: CD, CD-R/RW
- Playable Media Formats: CD-Audio
- Radio Tuner: AM/FM
- Input: 3.5mm AUX Audio
- Power Source: AC 120V, 6 x C batteries (not included)
- Accessories included: AC power cable, User manual
- Available colors: Black, Blue, Red