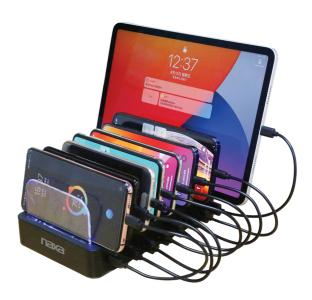

## **Features**

- Charges up to 8 devices at once, making it perfect for families, office settings, or public occasions
- Sturdy clear dividers between ports of the docking station provide a good spot that prevents devices from slipping out
- 6 USB-A ports and 2 USB-C ports offer multiple charging options with a maximum total output of 75W, the fast-charging capabilities will have all of your devices running at full strength in no time
- Smart IC technology allows the unit to automatically identify your devices and distribute the safest current at the fastest possible speed
- Built with overcurrent and overload protection, ensuring your charging experience is a safe one
- Accessories included: ETL Approved Power Adaptor & Cable, User manual

## Specifications

- o Product Name: 8-in-1 Dock Charging Station
- $\circ$  Outputs: 6 USB-A ports (5V with smart IC 0-2.4A) and 2 USB-C ports (5V/3A, 9V/2.22A, 12V/1.67A)
- $\circ \ \, \textbf{Output Power:} \ \, \textbf{75W (Max.)}$
- o Indicator Lights: LED
- o Power Cable Length: 5 Feet
- Device: ETL Approved
- $\circ\:$  Accessories included: ETL Approved Power Adaptor & Cable, User manual