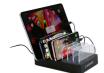

## **Features**

- Charges up to 8 devices at once, making it perfect for families, office settings, or public occasions
- Sturdy clear dividers between ports of the docking station provide a good spot that prevents devices from slipping out
- 6 USB-A ports and 2 USB-C ports offer multiple charging options with a maximum total output of 75W, the fast-charging capabilities will have all of your devices running at full strength in no time
- Smart IC technology allows the unit to automatically identify your devices and distribute the safest current at the fastest possible speed
- Built with overcurrent and overload protection, ensuring your charging experience is a safe one
- Accessories included: ETL Approved Power Adaptor & Cable, User manual

## Specifications

- o Product Name: 8-in-1 Dock Charging Station
- $\circ$  Outputs: 6 USB-A ports (5V with smart IC 0-2.4A) and 2 USB-C ports (5V/3A, 9V/2.22A, 12V/1.67A)
- $\circ \ \, \textbf{Output Power:} \ \, \textbf{75W (Max.)}$
- o Indicator Lights: LED
- o Power Cable Length: 5 Feet
- Device: ETL Approved
- $\circ\:$  Accessories included: ETL Approved Power Adaptor & Cable, User manual