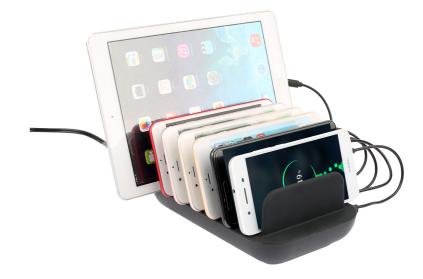

## **Features**

- Charge multiple devices at once, making it perfect for families, office settings, or public occasions
- Rubber base of the docking station provides a good grip that prevents cellphones from slipping out
- Smart IC technology allows the unit to automatically identify your devices and distribute the safest current at the fastest possible speed
- With a max total output of 60W, the fast-charging capabilities will have all of your devices running at full strength in no time
- Built for optimal convenience and safety, this unit prevents over-current and overload while charging
- Compatible with most 5V USB-charged devices and Qi-enabled devices
- Accessories included: AC Power cable, User manual

## **Specifications**

 $\circ\,$  Input Voltage: 100-240V AC 50-60Hz o Output (Total): 60W, 5V DC 12A o Output (Ai): 2.4A (Max.)

○ Output (Type C): 2.4A (Max.)

o Color 1: Black

PRODUCT URL:https://naxa.com/product/7-port-usb-fast-charging-station/