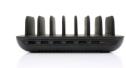

## **Features**

- Charge multiple devices at once, making it perfect for families, office settings, or public occasions
- Rubber base of the docking station provides a good grip that prevents cellphones from slipping out
- Smart IC technology allows the unit to automatically identify your devices and distribute the safest current at the fastest possible speed
- With a max total output of 60W, the fast-charging capabilities will have all of your devices running at full strength in no time
- Built for optimal convenience and safety, this unit prevents over-current and overload while charging
- Compatible with most 5V USB-charged devices and Qi-enabled devices
- Accessories included: AC Power cable, User manual

## **Specifications**

 $\circ\,$  Input Voltage: 100-240V AC 50-60Hz o Output (Total): 60W, 5V DC 12A o Output (Ai): 2.4A (Max.)

○ Output (Type C): 2.4A (Max.)

o Color 1: Black

PRODUCT URL:https://naxa.com/product/7-port-usb-fast-charging-station/