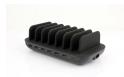

## **Features**

- Charge multiple devices at once, making it perfect for families, office settings, or public occasions
- Rubber base of the docking station provides a good grip that prevents cellphones from slipping out
- Smart IC technology allows the unit to automatically identify your devices and distribute the safest current at the fastest possible speed
- With a max total output of 60W, the fast-charging capabilities will have all of your devices running at full strength in no time
- Built for optimal convenience and safety, this unit prevents over-current and overload while charging
- Compatible with most 5V USB-charged devices and Qi-enabled devices
- Accessories included: AC Power cable, User manual

## **Specifications**

 $\circ\,$  Input Voltage: 100-240V AC 50-60Hz o Output (Total): 60W, 5V DC 12A o Output (Ai): 2.4A (Max.)

○ Output (Type C): 2.4A (Max.)

o Color 1: Black

PRODUCT URL:https://naxa.com/product/7-port-usb-fast-charging-station/